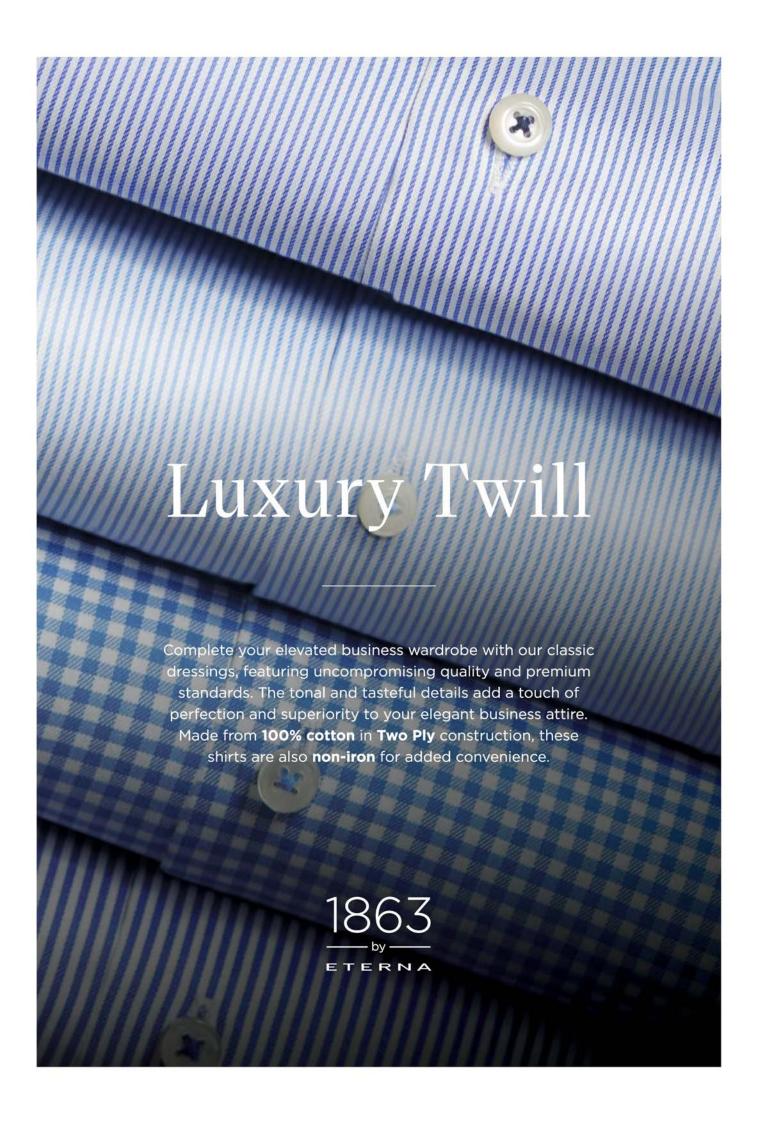

#### Two Ply Twill.

The premium non-iron shirt. 100% cotton.

This high-quality garment is designed to make the wearer shine with confidence and uncompromising quality. Using the highest quality Two Ply yarn and perfected over several years, the iconic twill fabric balances smoothness, structure, and shine. This non-iron shirt looks fresh and polished even on long days, making it perfect for meetings and formal events.