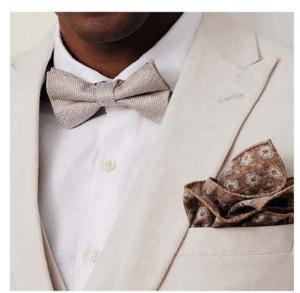

## Wing Collar

For the ultimate in formalwear, the wing collar, also known as a French collar, is the perfect choice. Designed for special occasions, it is ideal for white-tie events where formal attire like a tuxedo or a tailscoat is required, although it also adds sophistication to any other kind of suit. Wing collars are only worn with bow ties. To complete the look, this style can be paired with a light-colored silk bow tie and matching silk pocket square.

## **Elegant Accessories**

100% Silk

Combine our elegant bow ties, ties and handkerchiefs. All items can be purchased individually.