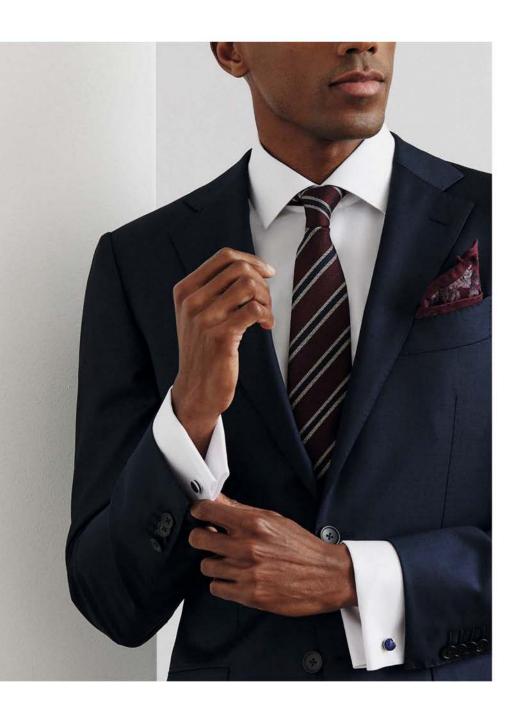

# Cutaway with French Cuff

A French cuff, also called turnback cuff or double cuff, is the most elegant cuff type, made of a double layer of fabric and exclusively closed with cufflinks.

A must-have for a tuxedo and formal events, but it can also add sophistication to your business wardrobe.

#### Black Tie

Experience the perfect balance of structure and shine with this elegant non-iron shirt, made from 100% two-ply cotton of the finest quality. This legendary design makes your evening look extra special. Equipped with French cuffs and elegant black stutt buttons, this shirt is specifically designed for black tie events and can be combined with perfectly matching cufflinks. This shirt is the ideal complement to a tuxedo and bow tie, allowing you to look your best.