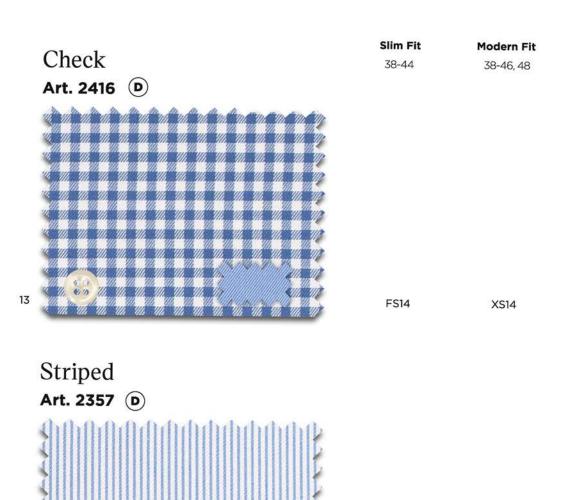

#### Vichy Check

Art. 8913 B Modern Fit Comfort Fit 38-46, 48 40-50, 52, 54

#### **Original Shirt** Cover Shirt Art. 1100 B Art. 8817 (c) Modern Fit Modern Fit **Comfort Fit** 38-46, 48 40-48 38-46, 48 X19K □ X18K E19K 🗍 00 Vichy Check E19K 🗍 X18K Art. 8913 B Modern Fit 38-46, 48 Uni Pinpoint X146 🖯 Art. 8100 © **Modern Fit Comfort Fit** Structured 38-46, 48 40-48 Art. 4671 B Modern Fit 38-46, 48 X13K E137 X14P X13K