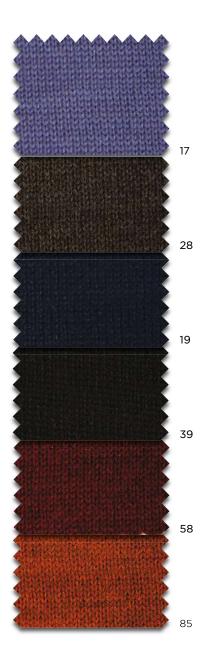

#### Pullover

Art.: 367 HOBO

Pullover, Round Neck

Size: S-3XL

Colour: 17/19/28/39/58/85

100% Merino-Wool

| Measuring track   | S   | М   | L   | XL  | XXL | 3XL |
|-------------------|-----|-----|-----|-----|-----|-----|
| Chest measurement | 102 | 108 | 114 | 122 | 130 | 138 |
| Body length       | 67  | 69  | 71  | 73  | 75  | 77  |