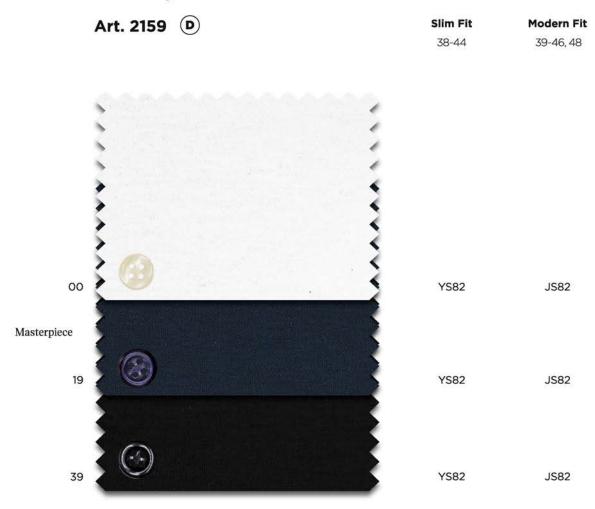

#### Structured Twill

|    | Art. 3116                               | <b>©</b> | Slim Fit<br>38-44 | <b>Modern Fit</b> 38-46, 48 | <b>Comfort Fit</b> 40-50, 52, 54 |
|----|-----------------------------------------|----------|-------------------|-----------------------------|----------------------------------|
|    |                                         |          |                   |                             |                                  |
| 12 |                                         |          | F159              | X169 🗖                      | E169 🗍                           |
| 50 |                                         |          |                   | X169 🗖                      |                                  |
| 32 | ( ) ( ) ( ) ( ) ( ) ( ) ( ) ( ) ( ) ( ) |          |                   | X169 🗖                      | E169 🗍                           |
| 38 |                                         |          | F159              | X169 🗖                      | E169 <sup>1</sup>                |