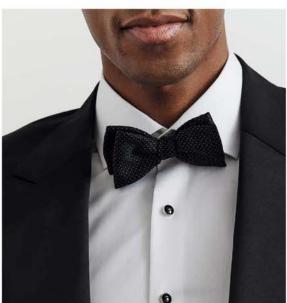

## Wing Collar

For the ultimate in formalwear, the wing collar, also known as a French collar, is the perfect choice. Designed for special occasions, it is ideal for white-tie events where formal attire like a tuxedo or a tailscoat is required, although it also adds sophistication to any other kind of suit. Wing collars are only worn with bow ties. To complete the look, this style can be paired with a light-colored silk bow tie and matching silk pocket square.