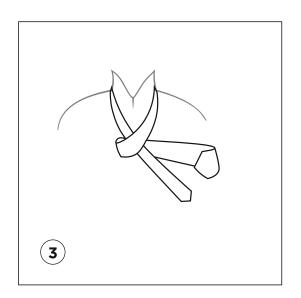

## How to Tie a Tie

The tie has been a fashionable accessory for a very long time, and its classic and timeless appeal is undeniable. It is often paired with a blazer or suit and a sharp shirt to create an elegant and sophisticated look, which is just as relevant today as it was in the past. The history of the tie dates back to the Thirty Years' War in the 17th century, when Croatian mercenaries wore a scarf around their necks. Eventually, the use of scarves became popular among French aristocracy.

Despite its enduring popularity, the tie has remained largely unchanged over time, except for variations in its width. Therefore, it is crucial to know how to tie a tie in a correct and graceful manner. Our comprehensive guide provides a step-by-step process to help you learn the easiest way to tie a tie, so that you can be prepared for any important occasion. Although there are numerous knots to choose from, we have focused on the most adaptable and widely-used knot, the four-in-hand knot, which is suitable for all types of collars and easy to master.