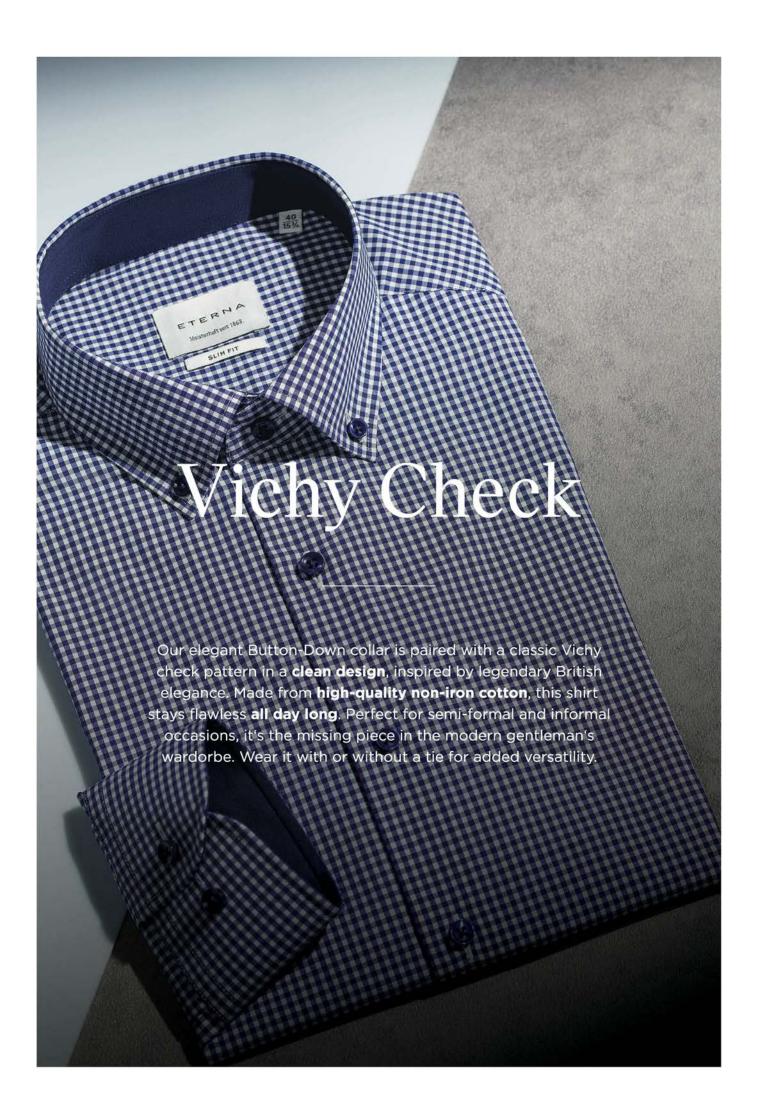

|          |            |



## Business Additionals

Small details can make a big impact when it comes to creating a sophisticated business look. The right shirt, with carefully considered details, can elevate your appearance and project an air of professionalism and attention to detail.



To complete your wardrobe, we recommend expressive essentials with high-quality details. The adorned elements make these shirts suitable for both casual and formal occasions, worn either open or with a business tie. Made from 100% cotton, these non-iron shirts feature superior details for added sophistication.



sizes 38-46 sizes 38-44



#### Vichy Check

Art. 8913 B Modern Fit Comfort Fit 38-46, 48 40-50, 52, 54





#### Structured Twill

|    | Art. 3116                               | <b>©</b> | Slim Fit<br>38-44 | <b>Modern Fit</b> 38-46, 48 | <b>Comfort Fit</b> 40-50, 52, 54 |
|----|-----------------------------------------|----------|-------------------|-----------------------------|----------------------------------|
|    |                                         |          |                   |                             |                                  |
| 12 |                                         |          | F159              | X169 🗖                      | E169 🗍                           |
| 50 |                                         |          |                   | X169 🗖                      |