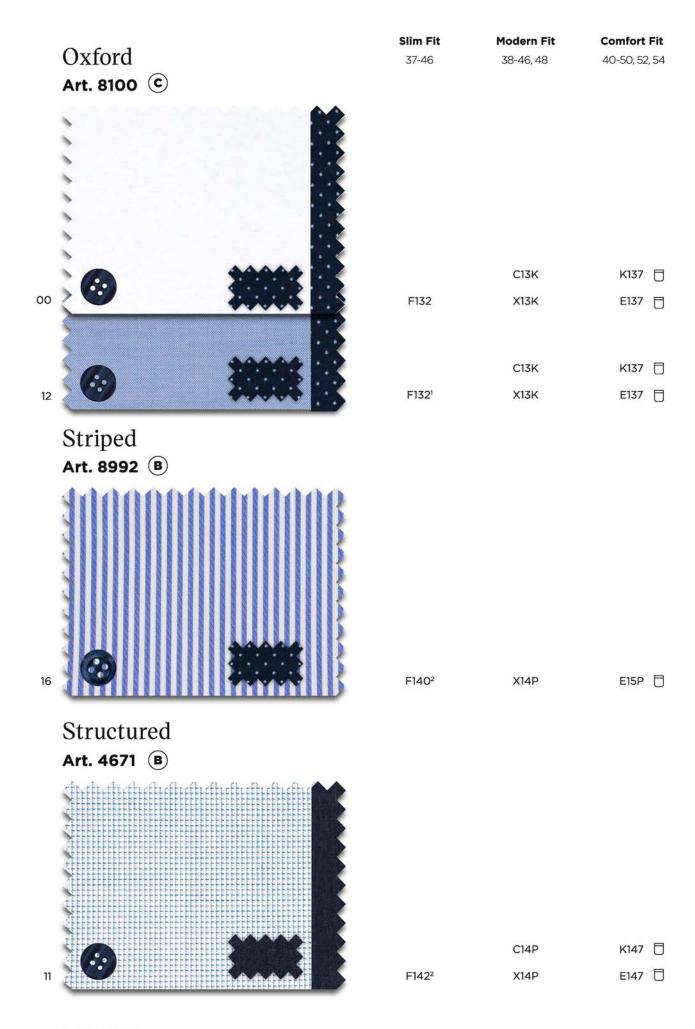

#### **Original Shirt** Cover Shirt Art. 1100 B Art. 8817 (c) Modern Fit Modern Fit **Comfort Fit** 38-46, 48 40-48 38-46, 48 X19K □ X18K E19K 🗍 00 Vichy Check E19K 🗍 X18K Art. 8913 B Modern Fit 38-46, 48 Uni Pinpoint X146 🖯 Art. 8100 © **Modern Fit Comfort Fit** Structured 38-46, 48 40-48 Art. 4671 B Modern Fit 38-46, 48 X13K E137 X14P X13K