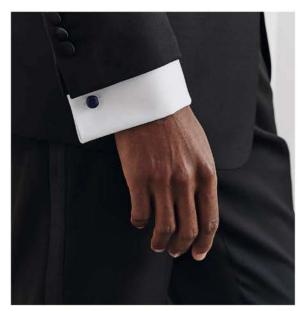

# Cutaway with French Cuff

A French cuff, also called turnback cuff or double cuff, is the most elegant cuff type, made of a double layer of fabric and exclusively closed with cufflinks.

A must-have for a tuxedo and formal events, but it can also add sophistication to your business wardrobe.

#### Black Tie

Experience the perfect balance of structure and shine with this elegant non-iron shirt, made from 100% two-ply cotton of the finest quality. This legendary design makes your evening look extra special. Equipped with French cuffs and elegant black stutt buttons, this shirt is specifically designed for black tie events and can be combined with perfectly matching cufflinks. This shirt is the ideal complement to a tuxedo and bow tie, allowing you to look your best.