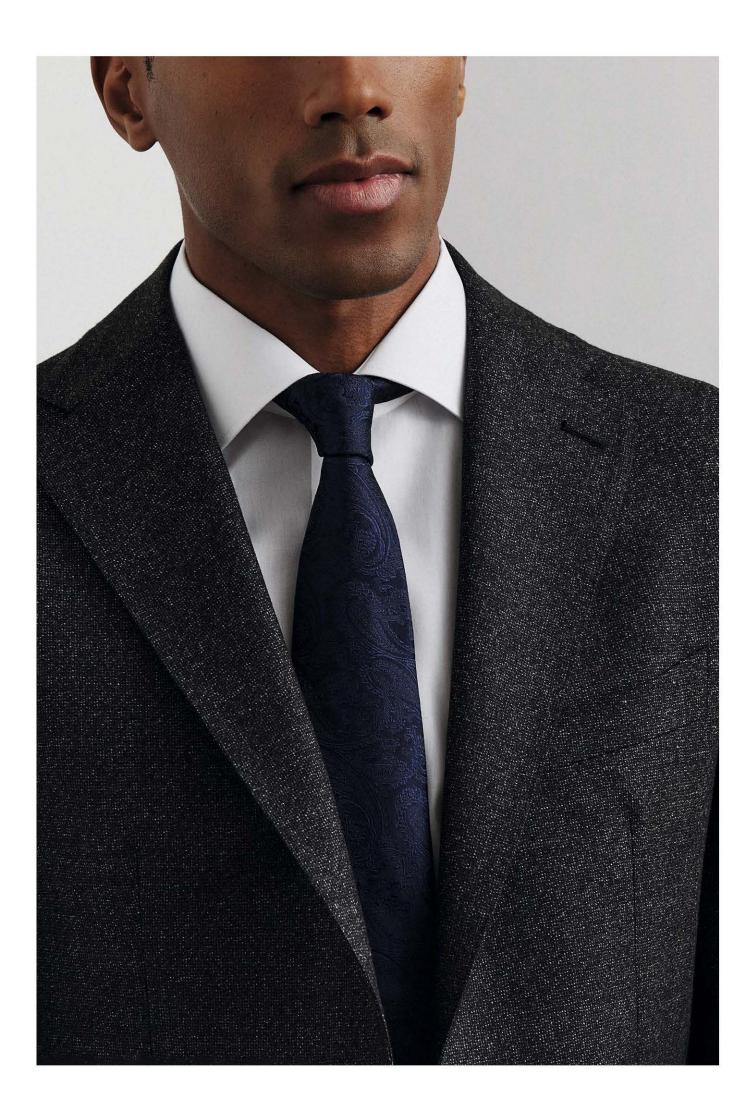

# Cutaway Collar

The Cutaway collar is a modern business collar option. Its spread creates a balanced and contemporary proportion, making it ideal for wider ties and lapels. It can be worn open or closed, with or without a tie. The Cutaway collar is a versatile option for men looking to add a touch of modern sophistication to their business attire.