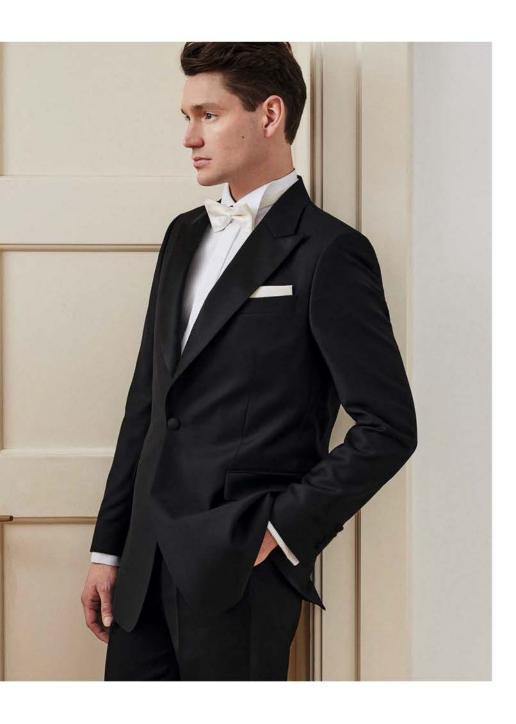

#### Black Tie

Experience the perfect balance of structure and shine with this elegant non-iron shirt, made from 100% two-ply cotton of the finest quality. This legendary design makes your evening look extra special. Equipped with French cuffs and elegant black stutt buttons, this shirt is specifically designed for black tie events and can be combined with perfectly matching cufflinks. This shirt is the ideal complement to a tuxedo and bow tie, allowing you to look your best.

## Wing Collar

For the ultimate in formalwear, the wing collar, also known as a French collar, is the perfect choice. Designed for special occasions, it is ideal for white-tie events where formal attire like a tuxedo or a tailscoat is required, although it also adds sophistication to any other kind of suit. Wing collars are only worn with bow ties. To complete the look, this style can be paired with a light-colored silk bow tie and matching silk pocket square.