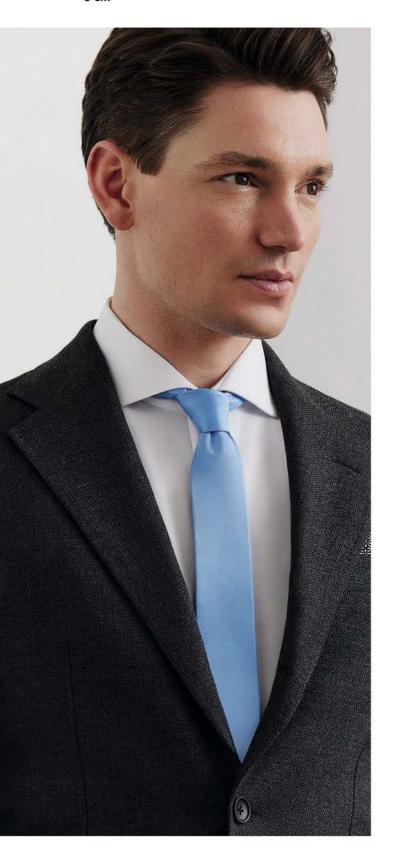

## How to Tie a Tie

The tie has been a fashionable accessory for a very long time, and its classic and timeless appeal is undeniable. It is often paired with a blazer or suit and a sharp shirt to create an elegant and sophisticated look, which is just as relevant today as it was in the past. The history of the tie dates back to the Thirty Years' War in the 17th century, when Croatian mercenaries wore a scarf around their necks. Eventually, the use of scarves became popular among French aristocracy.

Despite its enduring popularity, the tie has remained largely unchanged over time, except for variations in its width. Therefore, it is crucial to know how to tie a tie in a correct and graceful manner. Our comprehensive guide provides a step-by-step process to help you learn the easiest way to tie a tie, so that you can be prepared for any important occasion. Although there are numerous knots to choose from, we have focused on the most adaptable and widely-used knot, the four-in-hand knot, which is suitable for all types of collars and easy to master.