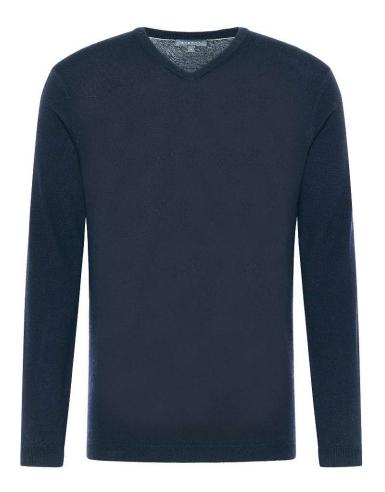

#### Pullover

Art.: 367 HOBE

Pullover, V-Neck

Size: S-3XL Colour: 37/19/39

100% Merino-Wool

| Measuring track   | S   | М   | L   | XL  | XXL | 3XL |
|-------------------|-----|-----|-----|-----|-----|-----|
| Chest measurement | 102 | 108 | 114 | 122 | 130 | 138 |
| Body length       | 67  | 69  | 71  | 73  | 75  | 77  |