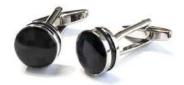

ble in a range of colors to match your theme perfectly.

#### Linen Shirt

Art. 2355 D

Slim Fit 38-44 **Modern Fit** 38-46, 48



FS82

XS82





9086/24 SET



This article will be available from Spring/Summer 2024.



#### Black Tie

Experience the perfect balance of structure and shine with this elegant non-iron shirt, made from 100% two-ply cotton of the finest quality. This legendary design makes your evening look extra special. Equipped with French cuffs and elegant black stutt buttons, this shirt is specifically designed for black tie events and can be combined with perfectly matching cufflinks. This shirt is the ideal complement to a tuxedo and bow tie, allowing you to look your best.

#### Luxury Shirt

Art. 8218 **F** 

Slim Fit 38-44 **Modern Fit** 38-46, 48



F659

X659







166/39 OLLE



9970/39





## Wing Collar

For the ultimate in formalwear, the wing collar, also known as a French collar, is the perfect choice. Designed for special occasions, it is ideal for white-tie events where formal attire like a tuxedo or a tailscoat is required, although it also adds sophistication to any other kind of suit. Wing collars are only worn with bow ties. To complete the look, this style can be paired with a light-colored silk bow tie and matching silk pocket square.

#### Cover Shirt

Art. 8817 D

**Slim Fit Modern Fit** 37-44 38-46, 48



F362 X362

F362 X362











## Bavarian Style

Bavarian style shirts are typically worn during festive occasions such as Oktoberfest, weddings, and other celebrations. In addition to their aesthetic appeal, Bavarian style lin