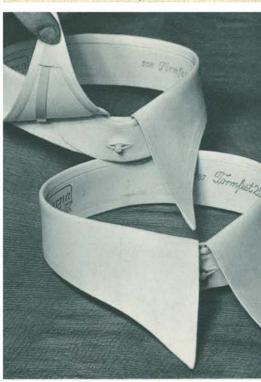

#### 3 Merkmale

ETERNAKRAGEN:

Der schwere, dicht gewebte Stoff, der ihm Gehalt und Körper gibt.

Die vervollkommnete Nähart, die jeden Stich wie ausgezirkelt hinsetzt.

Die Schönheit der Formen, die für jeden Geschmack geschaffen sind. — Stückpreis 90 Rpf.