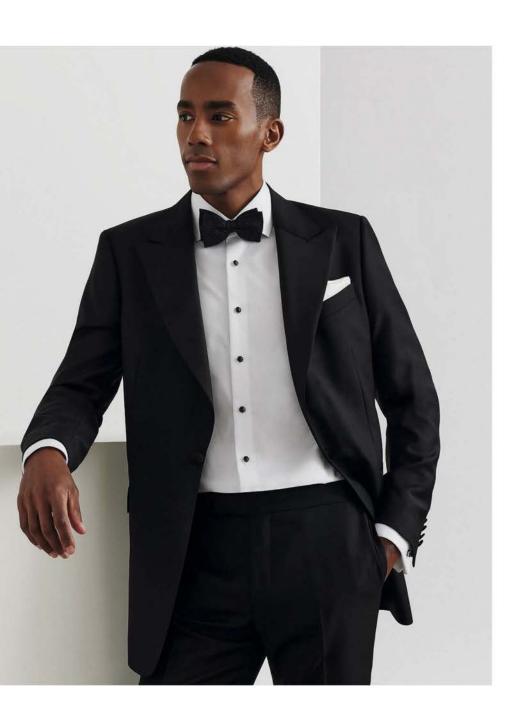

#### Black Tie

Experience the perfect balance of structure and shine with this elegant non-iron shirt, made from 100% two-ply cotton of the finest quality. This legendary design makes your evening look extra special. Equipped with French cuffs and elegant black stutt buttons, this shirt is specifically designed for black tie events and can be combined with perfectly matching cufflinks. This shirt is the ideal complement to a tuxedo and bow tie, allowing you to look your best.

## Wing Collar

For the ultimate in formalwear, the wing collar, also known as a French collar, is the perfect choice. Designed for special occasions, it is ideal for white-tie events where formal attire like a tuxedo or a tailscoat is required, although it also adds sophistication to any other kind of suit. Wing collars are only worn with bow ties. To complete the look, this style can be paired with a light-colored silk bow tie and matching silk pocket square.