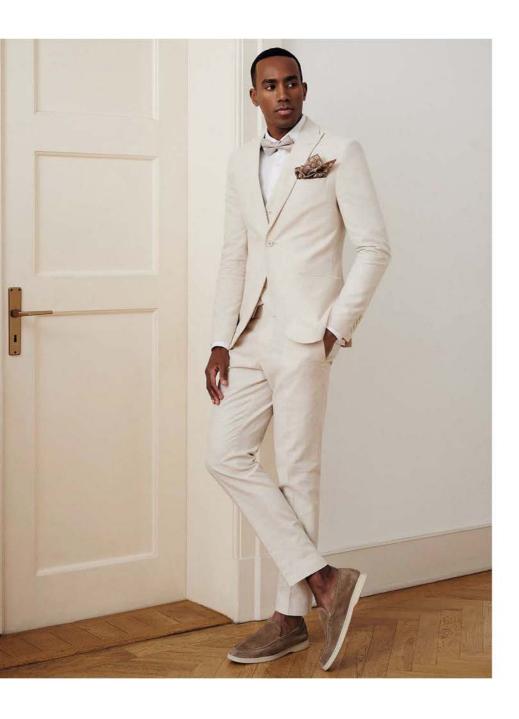

## Boho Style

Boho weddings are all the rage among couples looking to infuse their special day with a dash of free-spirited charm and glamour. With its relaxed feel and natural premium look, the Linen Shirt is the epitome of laid-back elegance. For the ultimate boho look, pair it with our high-quality silk and linen tie and pocket square set, available in a range of colors to match your theme perfectly.

#### Linen Shirt

Art. 2355 D

Slim Fit 38-44 **Modern Fit** 38-46, 48

FS82

XS82

9086/24 SET

This article will be available from Spring/Summer 2024.