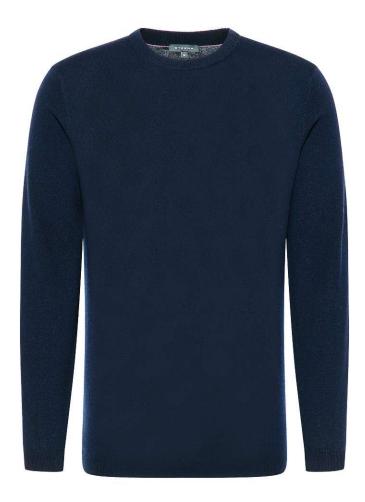

#### Pullover

Art.: 367 HOBO

Pullover, Round Neck

Size: S-3XL

Colour: 17/19/28/39/58/85

100% Merino-Wool

| Measuring track   | S   | М   | L   | XL  | XXL | 3XL |
|-------------------|-----|-----|-----|-----|-----|-----|
| Chest measurement | 102 | 108 | 114 | 122 | 130 | 138 |
| Body length       | 67  | 69  | 71  | 73  | 75  | 77  |

#### Pullover

Art.: 367 HOBE

Pullover, V-Neck

Size: S-3XL Colour: 37/19/39

100% Merino-Wool

| Measuring track   | S   | М   | L   | XL  | XXL | 3XL |
|-------------------|-----|-----|-----|-----|-----|-----|
| Chest measurement | 102 | 108 | 114 | 122 | 130 | 138 |
| Body length       | 67  | 69  | 71  | 73  | 75  | 77  |

#### Pullover

Art.: 367 HOPE

Pullover Turtle Neck

Size: S-3XL Colour: 19

100% Merino-Wool

| Measuring track   | S   | М   | L   | XL  | XXL | 3XL |
|-------------------|-----|-----|-----|-----|-----|-----|
| Chest measurement | 102 | 108 | 114 | 122 | 130 | 138 |
| Body length       | 67  | 69  | 71  | 73  | 75  | 77  |