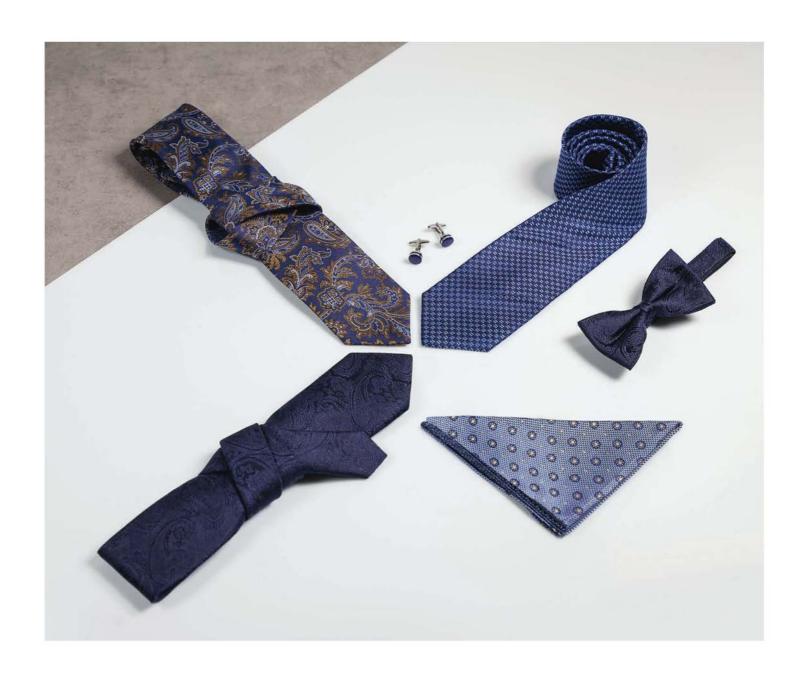

# Accessories

A crucial element in upgrading a man's outfit: Add a touch of sophistication and elegance to your styling and elevate even the most basic looks with the right accessories.

## **Elegant Accessories**

100% Silk

Combine our elegant bow ties, ties and handkerchiefs. All items can be purchased individually.