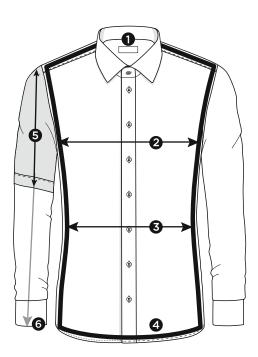

# Fit Guide - Find your perfect Fit

#### • Collar Sizes

To determine the correct collar size, place a tape measure around the neck, just below the larynx, at the point where the collar of the shirt will later sit. When measuring, the forefinger should be included between the neck and the measuring tape so that the collar sits comfortably and does not cut in.

#### Chest measurement

The circumference of the upper body is referred to as the bust size for women and the chest width for men. This is measured at chest height at the widest point (usually at the level of the nipples) around the entire upper body.

#### Waist measurement

It is measured at the narrowest point of waist to determine the waist measurement.