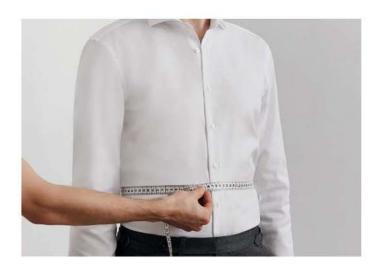

#### Waist measurement

It is measured at the narrowest point of waist to determine the waist measurement.