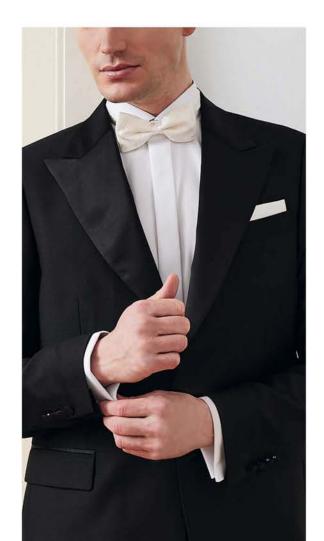

#### Black Tie

Experience the perfect balance of structure and shine with this elegant non-iron shirt, made from 100% two-ply cotton of the finest quality. This legendary design makes your evening look extra special. Equipped with French cuffs and elegant black stutt buttons, this shirt is specifically designed for black tie events and can be combined with perfectly matching cufflinks. This shirt is the ideal complement to a tuxedo and bow tie, allowing you to look your best.

# Cutaway with French Cuff

A French cuff, also called turnback cuff or double cuff, is the most elegant cuff type, made of a double layer of fabric and exclusively closed with cufflinks.

A must-have for a tuxedo and formal events, but it can also add sophistication to your business wardrobe.