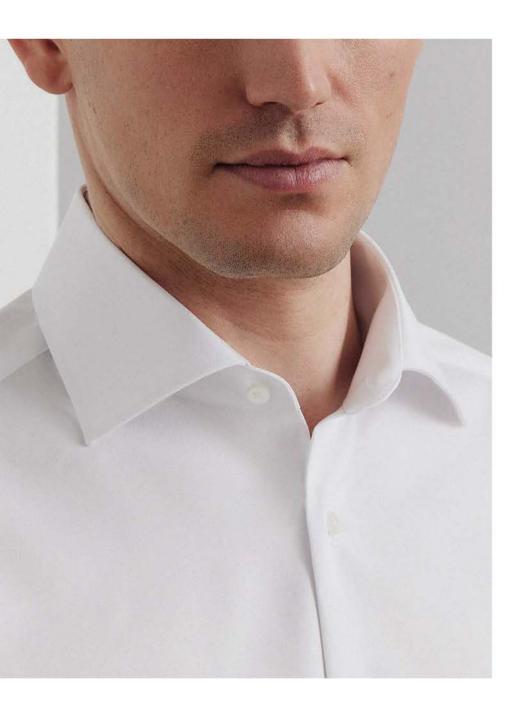

# **Button Down**

The Button Down collar is our casual business collar. Its fixed buttons at the collar tips ensure a perfect fit, even without collar stays. It can be worn open or closed, with or without a tie, suitable for both business and casual occasions. Pair it with a slim club tie, blazer and chinos for a perfect business outfit. For a more elegant look, combine it with an Italian-style knit tie.