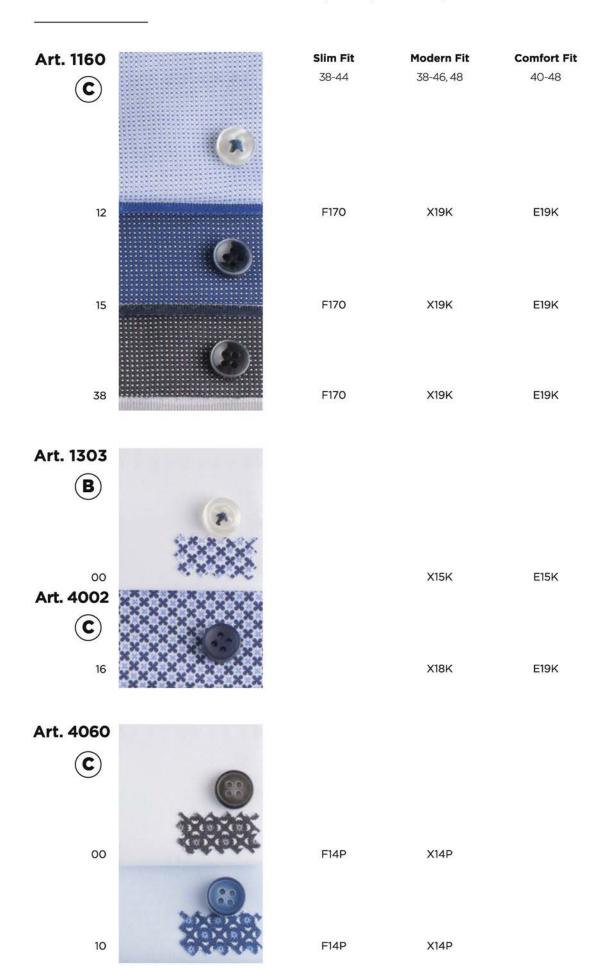

#### **Original Shirt** Cover Shirt Art. 1100 B Art. 8817 (c) Modern Fit Modern Fit **Comfort Fit** 38-46, 48 40-48 38-46, 48 X19K □ X18K E19K 🗍 00 Vichy Check E19K 🗍 X18K Art. 8913 B Modern Fit 38-46, 48 Uni Pinpoint X146 🖯 Art. 8100 © **Modern Fit Comfort Fit** Structured 38-46, 48 40-48 Art. 4671 B Modern Fit 38-46, 48 X13K E137 X14P X13K