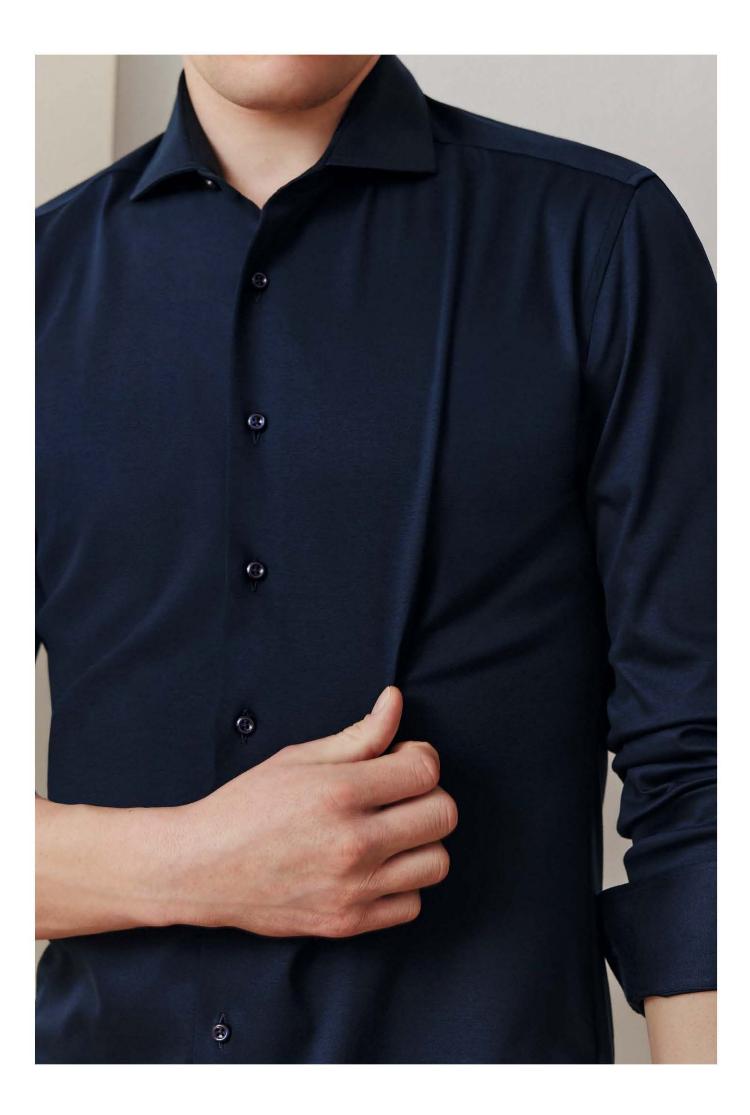

# Jersey Shirt uaranteed to make you feel good: soft jersey follows your every move. Comfortable like a T-shirt, stylish like a business shirt. ETERNA

#### JERSEY SHIRT

#### Mercerized Cotton.

Soft quality with a relaxed feel.

Crafted from 100% cotton jersey, this long-sleeved shirt offers exceptional quality and luxurious softness for the ultimate in comfort. Its soft cutaway collar and cuffs, along with unglued inserts, add to the relaxed feel. Made with mercerized cotton, the material is highly smooth and shape-retentive for a jersey. And with a non-iron finish, this shirt combines both style and practicality.