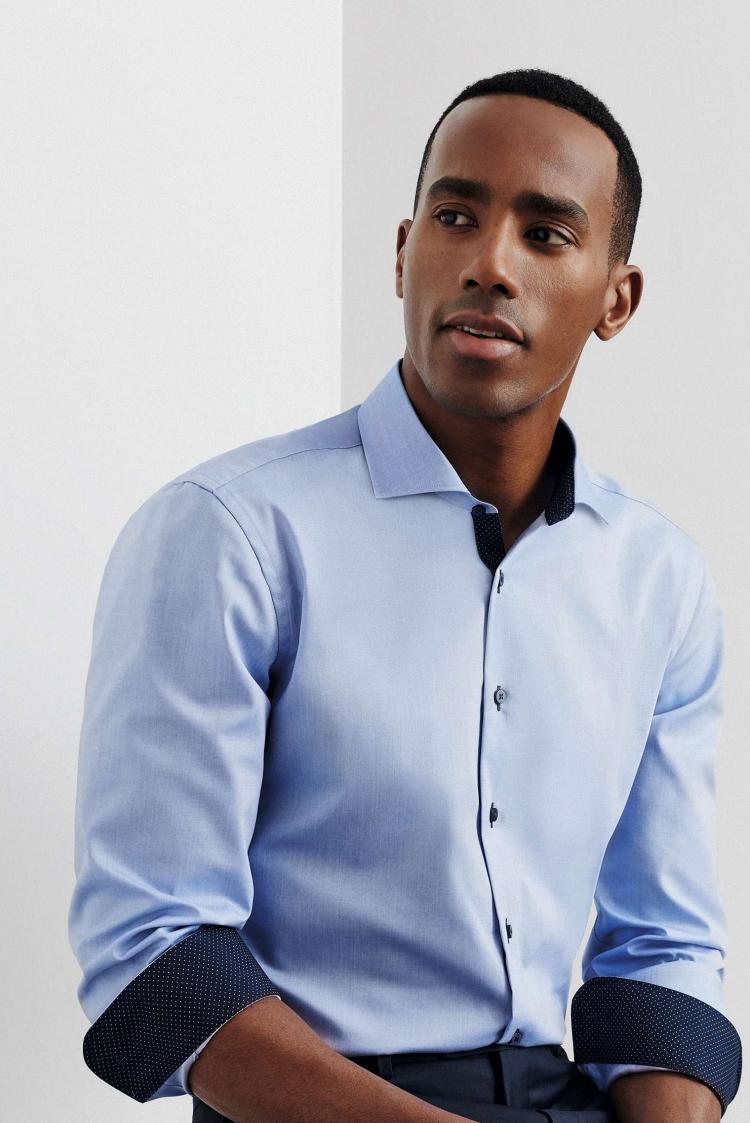

# Contrast Details Navy

A perfect alternative: Great for less formal business looks without a tie. Contrast buttons and details add a decorative element to your business look. Perfectly complements a navy/blue suit.