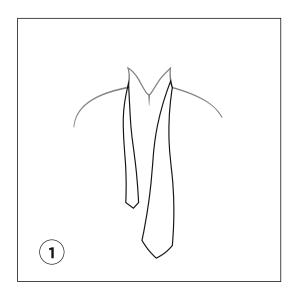

## How to Tie a Tie

The tie has been a fashionable accessory for a very long time, and its classic and timeless appeal is undeniable. It is often paired with a blazer or suit and a sharp shirt to create an elegant and sophisticated look, which is just as relevant today as it was in the past. The history of the tie dates back to the Thirty Years' War in the 17th century, when Croatian mercenaries wore a scarf around their necks. Eventually, the use of scarves became popular among French aristocracy.

Despite its enduring popularity, the tie has remained largely unchanged over time, except for variations in its width. Therefore, it is crucial to know how to tie a tie in a correct and graceful manner. Our comprehensive guide provides a step-by-step process to help you learn the easiest way to tie a tie, so that you can be prepared for any important occasion. Although there are numerous knots to choose from, we have focused on the most adaptable and widely-used knot, the four-in-hand knot, which is suitable for all types of collars and easy to master.