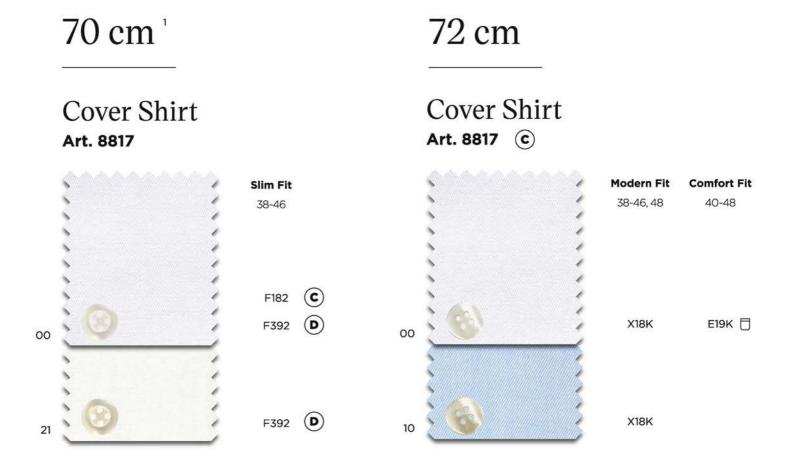

# Cover Shir Opaque, crisp and non-iron. Conceals everything a man doesn't want to show. The choice that goes with everything. Stylish every time.

#### COVER SHIRT

# Half-Ply Twill.

The opaque innovation.

Innovative yarn structure and masterful weaving techniques ensure that the Cover Shirt is opaque.

As a half-ply shirt made of 100% cotton and in the finest twill, the Cover Shirt is extremely comfortable to wear and is also non-iron.