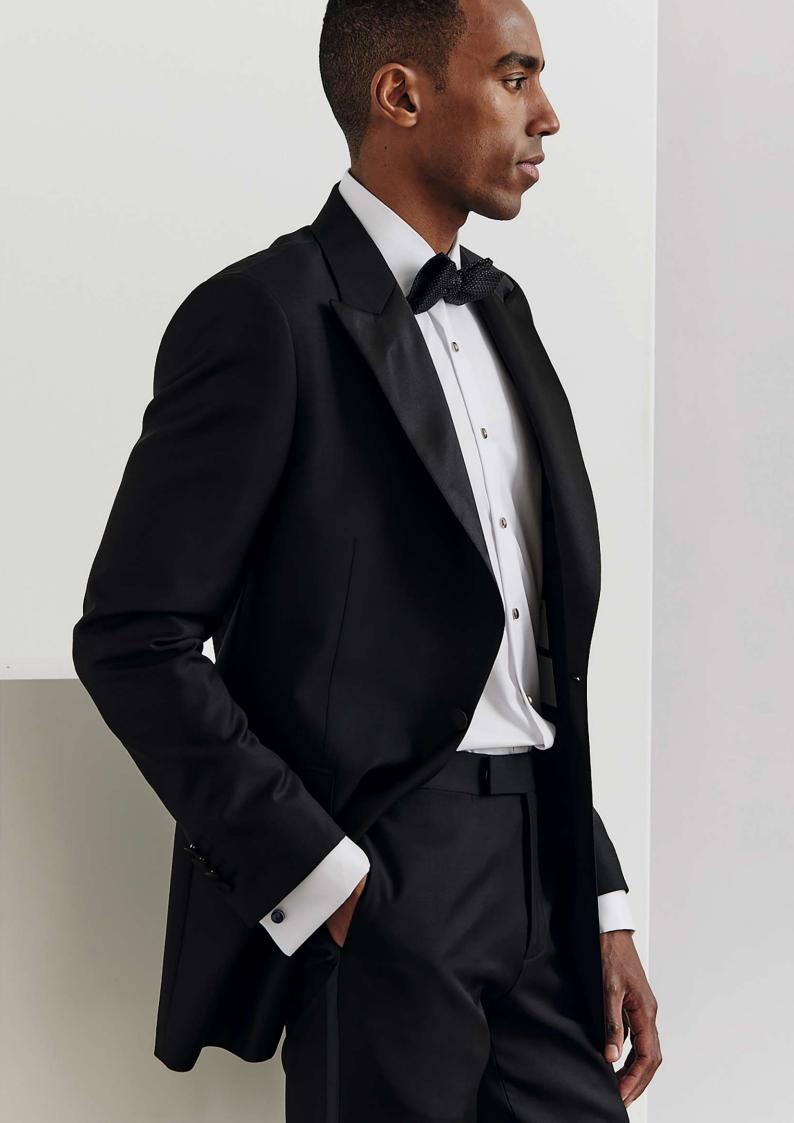

#### Black Tie

Experience the perfect balance of structure and shine with this elegant non-iron shirt, made from 100% two-ply cotton of the finest quality. This legendary design makes your evening look extra special. Equipped with French cuffs and elegant black stutt buttons, this shirt is specifically designed for black tie events and can be combined with perfectly matching cufflinks. This shirt is the ideal complement to a tuxedo and bow tie, allowing you to look your best.

## Wing Collar

For the ultimate in formalwear, the wing collar, also known as a French collar, is the perfect choice. Designed for special occasions, it is ideal for white-tie events where formal attire like a tuxedo or a tailscoat is required, although it also adds sophistication to any other kind of suit. Wing collars are only worn with bow ties. To complete the look, this style can be paired with a light-colored silk bow tie and matching silk pocket square.

#### Luxury Shirt

Art. 8218 **F** 

Slim Fit 38-44 **Modern Fit** 38-46, 48

F659

X659

166/39 OLLE

9970/39