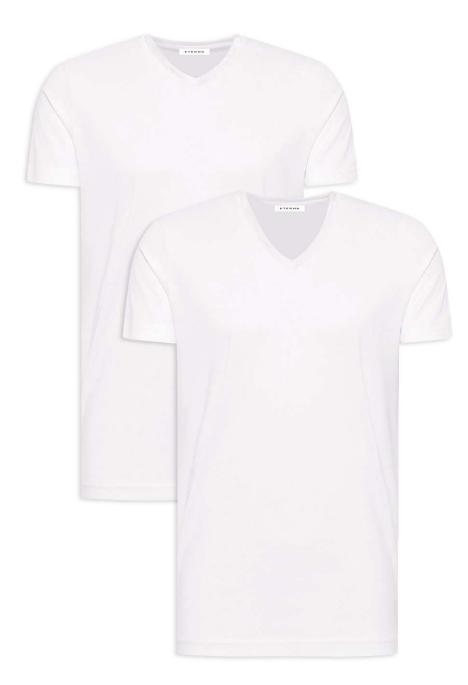

#### T-shirts

1863 — by — Art.: 887 TINO

T-shirt, Round Neck

Size: S-3XL Colour: 0/18/39

70% Cotton 30% Lyocell

| Measuring track   | s   | М   | L   | XL  | XXL | 3XL |
|-------------------|-----|-----|-----|-----|-----|-----|
| Chest measurement | 100 | 106 | 114 | 122 | 134 | 146 |
| Body length       | 68  | 70  | 71  | 73  | 75  | 77  |