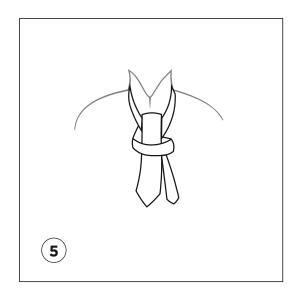

## How to Tie a Tie

The tie has been a fashionable accessory for a very long time, and its classic and timeless appeal is undeniable. It is often paired with a blazer or suit and a sharp shirt to create an elegant and sophisticated look, which is just as relevant today as it was in the past. The history of the tie dates back to the Thirty Years' War in the 17th century, when Croatian mercenaries wore a scarf around their necks. Eventually, the use of scarves became popular among French aristocracy.

Despite its enduring popularity, the tie has remained largely unchanged over time, except for variations in its width. Therefore, it is crucial to know how to tie a tie in a correct and graceful manner. Our comprehensive guide provides a step-by-step process to help you learn the easiest way to tie a tie, so that you can be prepared for any important occasion. Although there are numerous knots to choose from, we have focused on the most adaptable and widely-used knot, the four-in-hand knot, which is suitable for all types of collars and easy to master.