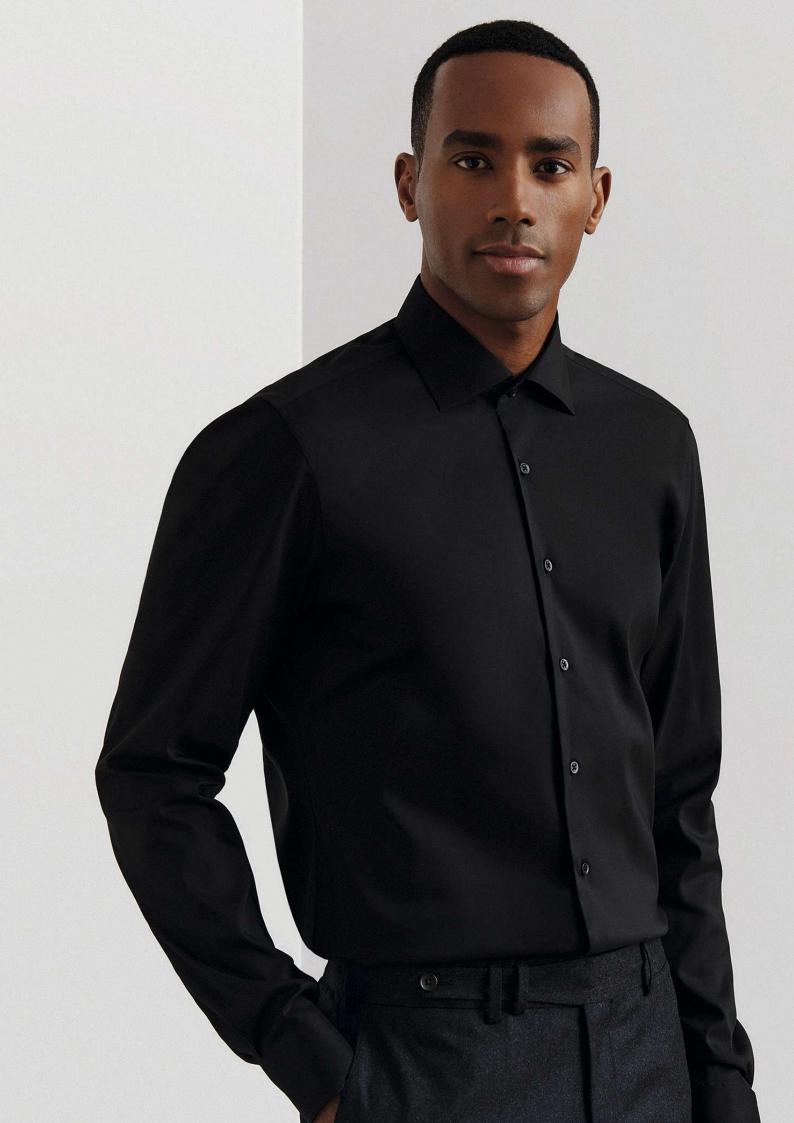

#### Black Tie

Experience the perfect balance of structure and shine with this elegant non-iron shirt, made from 100% two-ply cotton of the finest quality. This legendary design makes your evening look extra special. Equipped with French cuffs and elegant black stutt buttons, this shirt is specifically designed for black tie events and can be combined with perfectly matching cufflinks. This shirt is the ideal complement to a tuxedo and bow tie, allowing you to look your best.

#### Luxury Shirt

Art. 8218 **F** 

Slim Fit 38-44 **Modern Fit** 38-46, 48

F659

X659

166/39 OLLE

9970/39