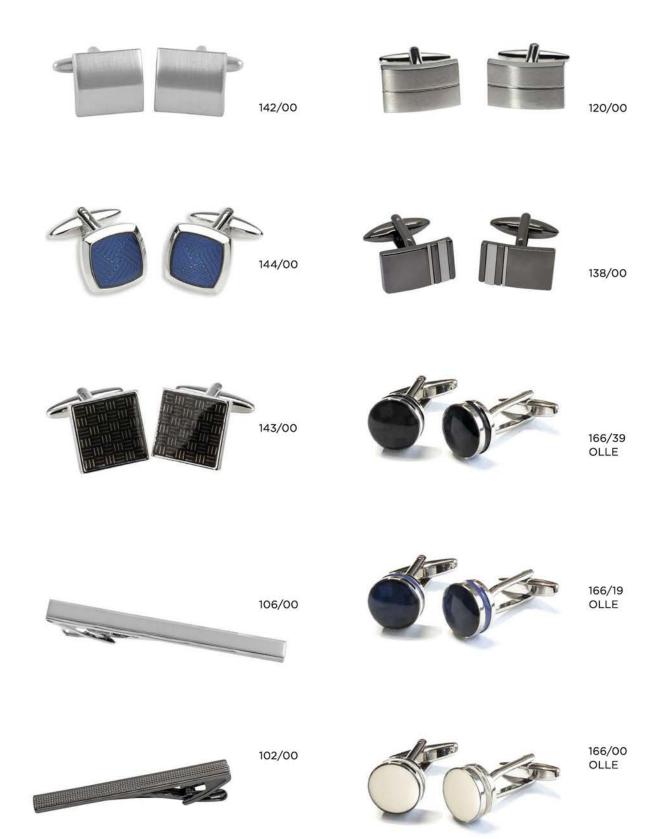

|
| 58           |              | X15K       | E15K        |
| 48           |              | X15K       | E15K        |

### Limited on Stock (Autumn/Winter 2023)





IN CASE YOU ARE MISSING THE CURRENT LOS OFFER, PLEASE CONTACT YOUR RESPONSIBLE ETERNA SALES REPRESENTATIVE.



# Accessories

A crucial element in upgrading a man's outfit: Add a touch of sophistication and elegance to your styling and elevate even the most basic looks with the right accessories.



## Socks



Art.: 600

Size: 39 - 42 / 43 - 46 / 47 - 48

Colour: 39/35/19

98% Cotton 2% Elastane

#### **Belts**

90-110 cm (in 5 cm increments)



650/39 Reversible belt 32 mm

100% Cowhide





650/29 Reversible belt 32 mm

100% Cowhide





651/29 30 mm 100% Cowhide



651/39 30 mm 100% Cowhide

#### Cuff Links & Tie Pins



#### **Bow Ties**

100 % Silk



## **Pocket Squares**

100% Cotton



## Sets: Bow Ties & Pocket Squares

62% Silk 38% Linen



9086/22 SET



9086/14 SET



9086/24 SET



9086/40 SET



9086/51 SET

## **Elegant Accessories**

100% Silk

Combine our elegant bow ties, ties and handkerchiefs. All items can be purchased individually.





## How to Tie a Tie

The tie has been a fashionable accessory for a very long time, and its classic and timeless appeal is undeniable. It is often paired with a blazer or suit and a sharp shirt to create an elegant and sophisticated look, which is just as relevant today as it was in the past. The history of the tie dates back to the Thirty Years' War in the 17th century, when Croatian mercenaries wore a scarf around their necks. Eventually, the use of s