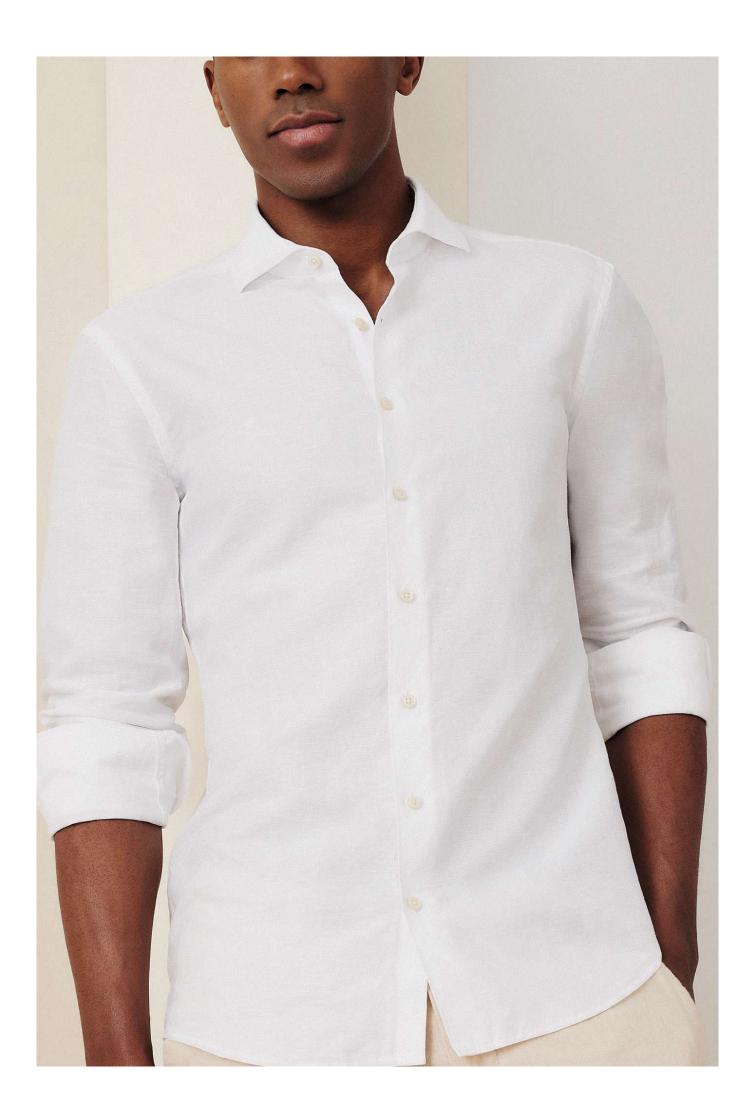

# nen Shirt The perfect blend of linen and cotton. For an airy feel and a sophisticated, summery look. 1863

#### LINEN SHIRT

#### Light. Breathable.

The perfect blend of soft cotton and fine linen.

A versatile, summer-friendly shirt with an elegant and polished look. Its twill weave and high-quality yarns make it perfect for dressing up or down. It's breathable and cooling, and can be worn tucked or untucked, with or without a tie. It has an aircon effect that cools the wearer in the summer, making it ideal for office or casual wear, even for summer weddings.