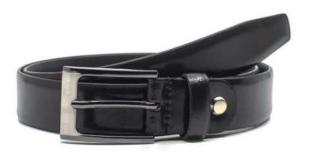

#### **Belts**

90-110 cm (in 5 cm increments)

650/39 Reversible belt 32 mm

100% Cowhide

650/29 Reversible belt 32 mm

100% Cowhide

651/29 30 mm 100% Cowhide

651/39 30 mm 100% Cowhide