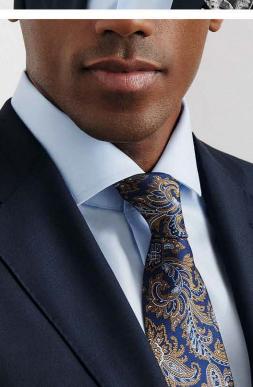

## Boho Style

Boho weddings are all the rage among couples looking to infuse their special day with a dash of free-spirited charm and glamour. With its relaxed feel and natural premium look, the Linen Shirt is the epitome of laid-back elegance. For the ultimate boho look, pair it with our high-quality silk and linen tie and pocket square set, available in a range of colors to match your theme perfectly.

#### Linen Shirt

Art. 2355 D

Slim Fit 38-44 **Modern Fit** 38-46, 48

FS82

XS82

9086/24 SET

This article will be available from Spring/Summer 2024.