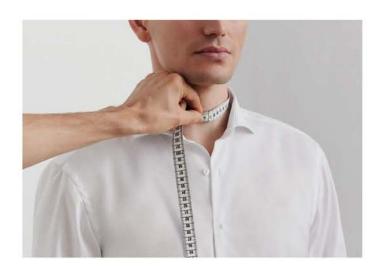

#### • Collar Sizes

To determine the correct collar size, place a tape measure around the neck, just below the larynx, at the point where the collar of the shirt will later sit. When measuring, the forefinger should be included between the neck and the measuring tape so that the collar sits comfortably and does not cut in.