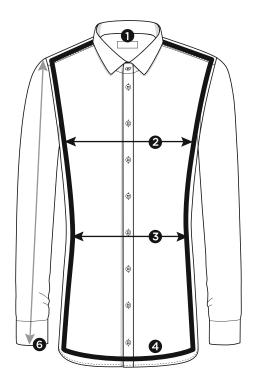

#### • Collar Sizes

To determine the correct collar size, place a tape measure around the neck, just below the larynx, at the point where the collar of the shirt will later sit. When measuring, the forefinger should be included between the neck and the measuring tape so that the collar sits comfortably and does not cut in.

#### Chest measurement

The circumference of the upper body is referred to as the bust size for women and the chest width for men. This is measured at chest height at the widest point (usually at the level of the nipples) around the entire upper body.

#### Waist measurement

It is measured at the narrowest point of waist to determine the waist measurement.