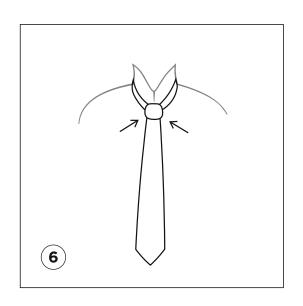

## How to Tie a Tie

The tie has been a fashionable accessory for a very long time, and its classic and timeless appeal is undeniable. It is often paired with a blazer or suit and a sharp shirt to create an elegant and sophisticated look, which is just as relevant today as it was in the past. The history of the tie dates back to the Thirty Years' War in the 17th century, when Croatian mercenaries wore a scarf around their necks. Eventually, the use of scarves became popular among French aristocracy.

Despite its enduring popularity, the tie has remained largely unchanged over time, except for variations in its width. Therefore, it is crucial to know how to tie a tie in a correct and graceful manner. Our comprehensive guide provides a step-by-step process to help you learn the easiest way to tie a tie, so that you can be prepared for any important occasion. Although there are numerous knots to choose from, we have focused on the most adaptable and widely-used knot, the four-in-hand knot, which is suitable for all types of collars and easy to master.