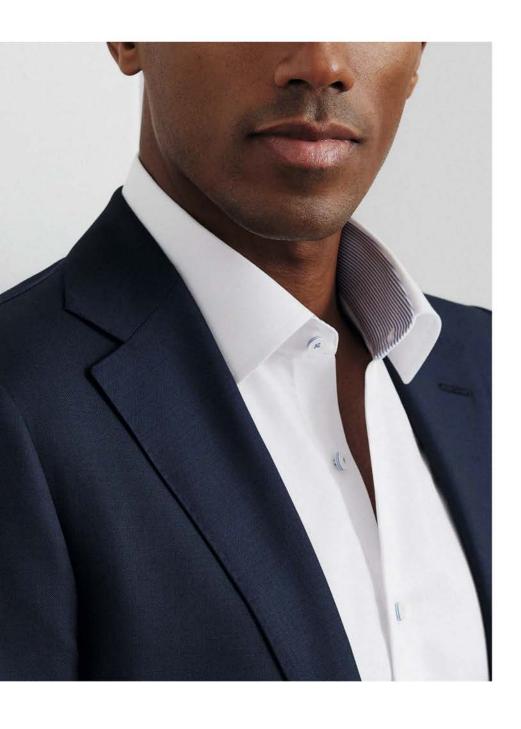

# Kent Collar

The Kent collar is an essential item for any man's wardrobe. Its moderate spread and medium-length points provide a harmonious proportion that is suitable for various styles and occasions, from business to smart casual. It can be worn with or without a tie and is a versatile and elegant option for men's clothing.

# Cutaway Collar

The Cutaway collar is a modern business collar option. Its spread creates a balanced and contemporary proportion, making it ideal for wider ties and lapels. It can be worn open or closed, with or without a tie. The Cutaway collar is a versatile option for men looking to add a touch of modern sophistication to their business attire.