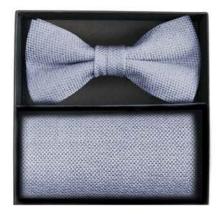

## Sets: Bow Ties & Pocket Squares

62% Silk 38% Linen

9086/22 SET

9086/14 SET

9086/24 SET

9086/40 SET

9086/51 SET

## **Elegant Accessories**

100% Silk

Combine our elegant bow ties, ties and handkerchiefs. All items can be purchased individually.