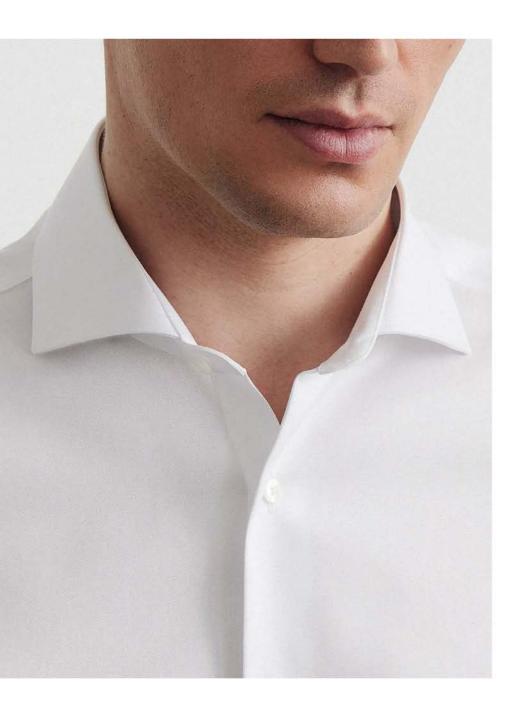

# Cutaway Collar

The Cutaway collar is a modern business collar option. Its spread creates a balanced and contemporary proportion, making it ideal for wider ties and lapels. It can be worn open or closed, with or without a tie. The Cutaway collar is a versatile option for men looking to add a touch of modern sophistication to their business attire.