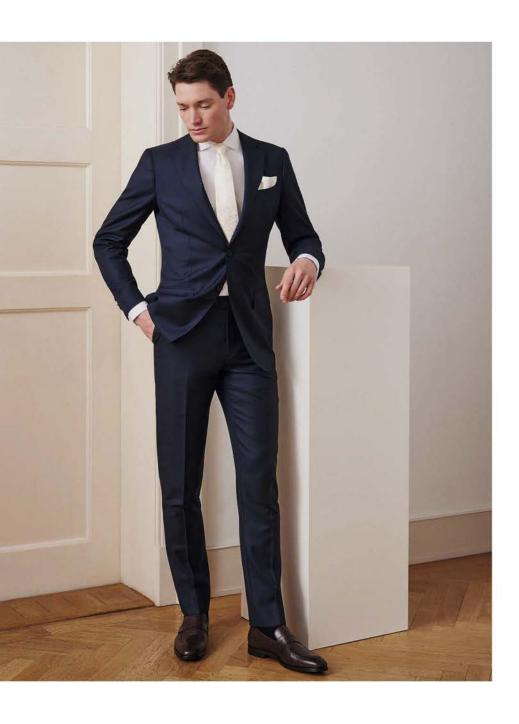

#### Black Tie

Experience the perfect balance of structure and shine with this elegant non-iron shirt, made from 100% two-ply cotton of the finest quality. This legendary design makes your evening look extra special. Equipped with French cuffs and elegant black stutt buttons, this shirt is specifically designed for black tie events and can be combined with perfectly matching cufflinks. This shirt is the ideal complement to a tuxedo and bow tie, allowing you to look your best.

## Wing Collar

For the ultimate in formalwear, the wing collar, also known as a French collar, is the perfect choice. Designed for special occasions, it is ideal for white-tie events where formal attire like a tuxedo or a tailscoat is required, although it also adds sophistication to any other kind of suit. Wing collars are only worn with bow ties. To complete the look, this style can be paired with a light-colored silk bow tie and matching silk pocket square.