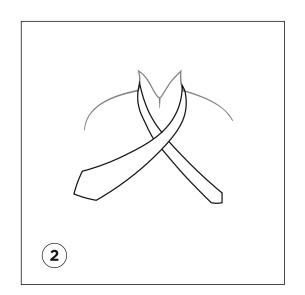

## How to Tie a Tie

The tie has been a fashionable accessory for a very long time, and its classic and timeless appeal is undeniable. It is often paired with a blazer or suit and a sharp shirt to create an elegant and sophisticated look, which is just as relevant today as it was in the past. The history of the tie dates back to the Thirty Years' War in the 17th century, when Croatian mercenaries wore a scarf around their necks. Eventually, the use of scarves became popular among French aristocracy.

Despite its enduring popularity, the tie has remained largely unchanged over time, except for variations in its width. Therefore, it is crucial to know how to tie a tie in a correct and graceful manner. Our comprehensive guide provides a step-by-step process to help you learn the easiest way to tie a tie, so that you can be prepared for any important occasion. Although there are numerous knots to choose from, we have focused on the most adaptable and widely-used knot, the four-in-hand knot, which is suitable for all types of collars and easy to master.