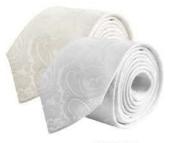

## Sets: Bow Ties & Pocket Squares

62% Silk 38% Linen

9086/22 SET

9086/14 SET

9086/24 SET

9086/40 SET

9086/51 SET

## **Elegant Accessories**

100% Silk

Combine our elegant bow ties, ties and handkerchiefs. All items can be purchased individually.