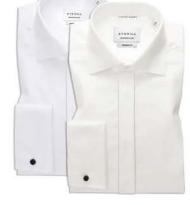

#### Black Tie

Experience the perfect balance of structure and shine with this elegant non-iron shirt, made from 100% two-ply cotton of the finest quality. This legendary design makes your evening look extra special. Equipped with French cuffs and elegant black stutt buttons, this shirt is specifically designed for black tie events and can be combined with perfectly matching cufflinks. This shirt is the ideal complement to a tuxedo and bow tie, allowing you to look your best.

#### Luxury Shirt

Art. 8218 **F** 

Slim Fit 38-44 **Modern Fit** 38-46, 48

F659

X659

166/39 OLLE

9970/39