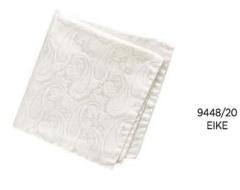

## Bavarian Style

Bavarian style shirts are typically worn during festive occasions such as Oktoberfest, weddings, and other celebrations. In addition to their aesthetic appeal, Bavarian style linen shirts are also comfortable to wear. They are lightweight and breathable, making them perfect for warm weather events. A shirt with traditional flair. This classic piece of clothing is guaranteed to turn heads.

#### Linen Shirt

Art. 2355 🗉

**Modern Fit** 

38-46, 48

XS7S