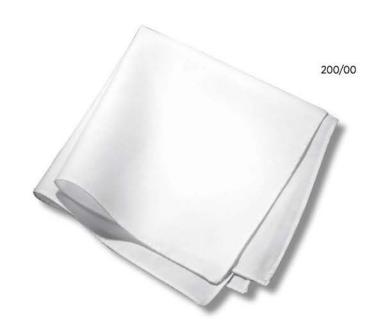

|              | X15K       | E15K        |

### Limited on Stock (Autumn/Winter 2023)





IN CASE YOU ARE MISSING THE CURRENT LOS OFFER, PLEASE CONTACT YOUR RESPONSIBLE ETERNA SALES REPRESENTATIVE.



# Accessories

A crucial element in upgrading a man's outfit: Add a touch of sophistication and elegance to your styling and elevate even the most basic looks with the right accessories.



## Socks



Art.: 600

Size: 39 - 42 / 43 - 46 / 47 - 48

Colour: 39/35/19

98% Cotton 2% Elastane

#### **Belts**

90-110 cm (in 5 cm increments)



650/39 Reversible belt 32 mm

100% Cowhide





650/29 Reversible belt 32 mm

100% Cowhide





651/29 30 mm 100% Cowhide



651/39 30 mm 100% Cowhide

#### Cuff Links & Tie Pins



#### **Bow Ties**

100 % Silk



## **Pocket Squares**

100% Cotton



## Sets: Bow Ties & Pocket Squares

62% Silk 38% Linen



9086/22 SET



9086/14 SET



9086/24 SET



9086/40 SET



9086/51 SET

## **Elegant Accessories**

100% Silk

Combine our elegant bow ties, ties and handkerchiefs. All items can be purchased individually.





## How to Tie a Tie

The tie has been a fashionable accessory for a very long time, and its classic and timeless appeal is undeniable. It is often paired with a blazer or suit and a sharp shirt to create an elegant and sophisticated look, which is just as relevant today as it was in the past. The history of the tie dates back to the Thirty Years' War in the 17th century, when Croatian mercenaries wore a scarf around their necks. Eventually, the use of scarves became popular among French aristocracy.

Despite its enduring p