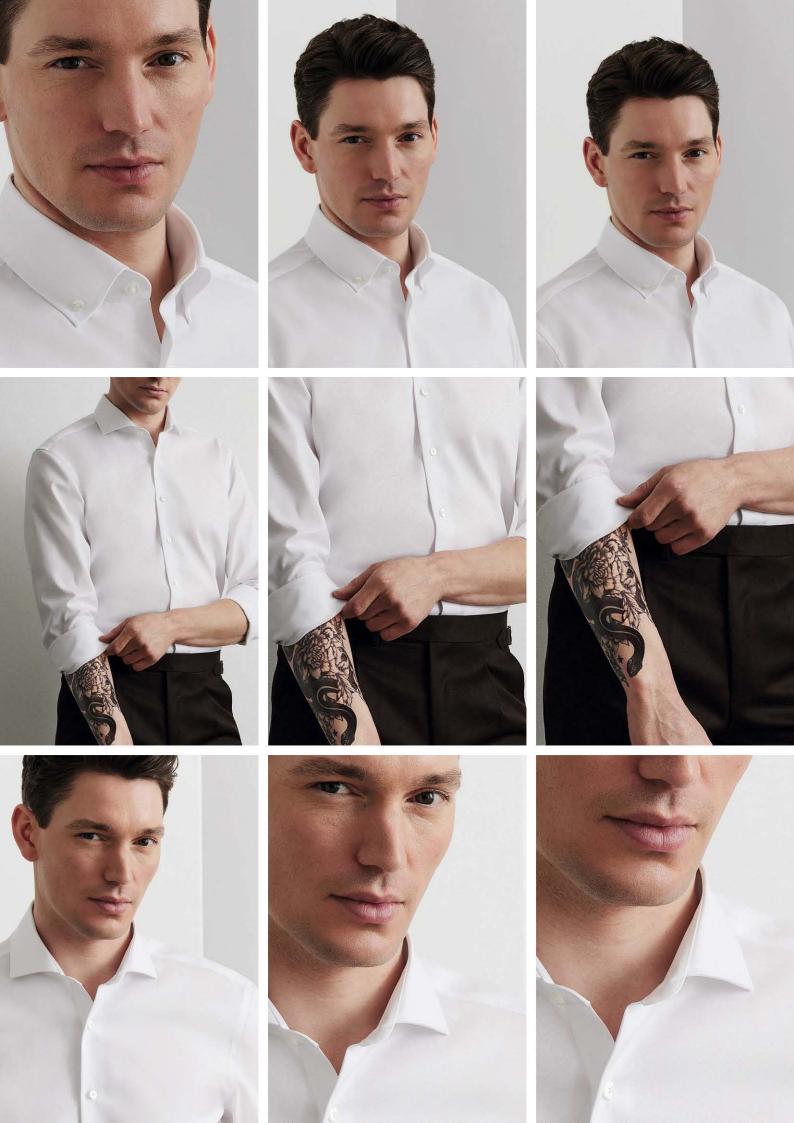

# **Button Down**

The Button Down collar is our casual business collar. Its fixed buttons at the collar tips ensure a perfect fit, even without collar stays. It can be worn open or closed, with or without a tie, suitable for both business and casual occasions. Pair it with a slim club tie, blazer and chinos for a perfect business outfit. For a more elegant look, combine it with an Italian-style knit tie.

# Cutaway with French Cuff

A French cuff, also called turnback cuff or double cuff, is the most elegant cuff type, made of a double layer of fabric and exclusively closed with cufflinks.

A must-have for a tuxedo and formal events, but it can also add sophistication to your business wardrobe.