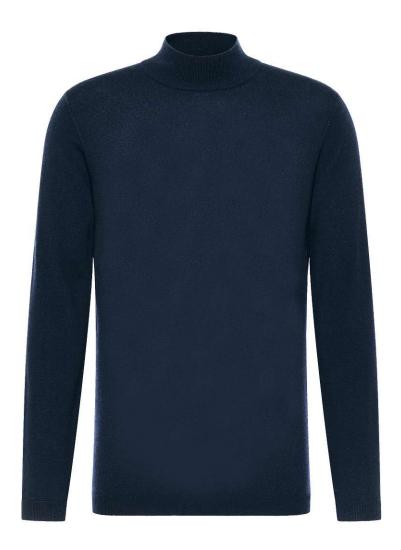

#### Pullover

Art.: 367 HOPE

Pullover Turtle Neck

Size: S-3XL Colour: 19

100% Merino-Wool

| Measuring track   | S   | М   | L   | XL  | XXL | 3XL |
|-------------------|-----|-----|-----|-----|-----|-----|
| Chest measurement | 102 | 108 | 114 | 122 | 130 | 138 |
| Body length       | 67  | 69  | 71  | 73  | 75  | 77  |