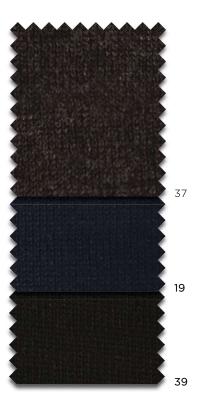

#### Pullover

Art.: 367 HOBE

Pullover, V-Neck

Size: S-3XL Colour: 37/19/39

100% Merino-Wool

| Measuring track   | S   | М   | L   | XL  | XXL | 3XL |
|-------------------|-----|-----|-----|-----|-----|-----|
| Chest measurement | 102 | 108 | 114 | 122 | 130 | 138 |
| Body length       | 67  | 69  | 71  | 73  | 75  | 77  |