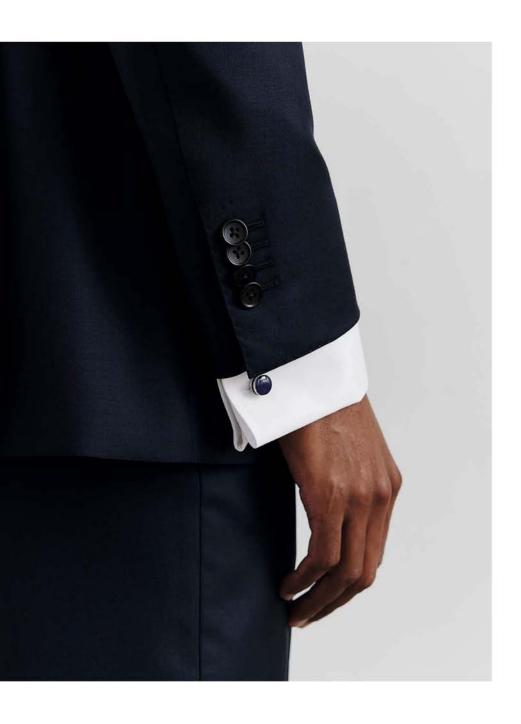

# Cutaway with French Cuff

A French cuff, also called turnback cuff or double cuff, is the most elegant cuff type, made of a double layer of fabric and exclusively closed with cufflinks.

A must-have for a tuxedo and formal events, but it can also add sophistication to your business wardrobe.