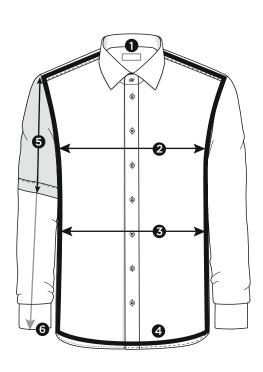

# Fit Guide - Find your perfect Fit

#### • Collar Sizes

To determine the correct collar size, place a tape measure around the neck, just below the larynx, at the point where the collar of the shirt will later sit. When measuring, the forefinger should be included between the neck and the measuring tape so that the collar sits comfortably and does not cut in.

#### Chest measurement

The circumference of the upper body is referred to as the bust size for women and the chest width for men. This is measured at chest height at the widest point (usually at the level of the nipples) around the entire upper body.

#### Waist measurement

It is measured at the narrowest point of waist to determine the waist measurement.