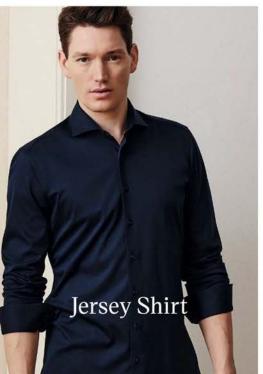

# Jersey Shirt uaranteed to make you feel good: soft jersey follows your every move. Comfortable like a T-shirt, stylish like a business shirt. ETERNA

#### JERSEY SHIRT

#### Mercerized Cotton.

Soft quality with a relaxed feel.

Crafted from 100% cotton jersey, this long-sleeved shirt offers exceptional quality and luxurious softness for the ultimate in comfort. Its soft cutaway collar and cuffs, along with unglued inserts, add to the relaxed feel. Made with mercerized cotton, the material is highly smooth and shape-retentive for a jersey. And with a non-iron finish, this shirt combines both style and practicality.

Super

Super

er CO: