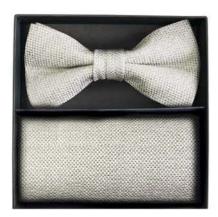

## Sets: Bow Ties & Pocket Squares

62% Silk 38% Linen

9086/22 SET

9086/14 SET

9086/24 SET

9086/40 SET

9086/51 SET

## **Elegant Accessories**

100% Silk

Combine our elegant bow ties, ties and handkerchiefs. All items can be purchased individually.