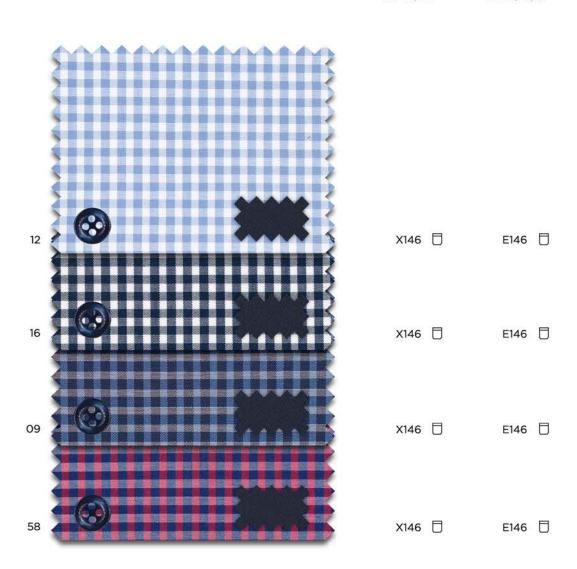

#### **Original Shirt** Cover Shirt Art. 1100 B Art. 8817 (c) Modern Fit Modern Fit **Comfort Fit** 38-46, 48 40-48 38-46, 48 X19K □ X18K E19K 🗍 00 Vichy Check E19K 🗍 X18K Art. 8913 B Modern Fit 38-46, 48 Uni Pinpoint X146 🖯 Art. 8100 © **Modern Fit Comfort Fit** Structured 38-46, 48 40-48 Art. 4671 B Modern Fit 38-46, 48 X13K E137 X14P X13K