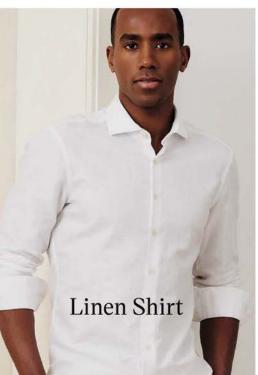

# nen Shirt The perfect blend of linen and cotton. For an airy feel and a sophisticated, summery look. 1863

#### LINEN SHIRT

#### Light. Breathable.

The perfect blend of soft cotton and fine linen.

A versatile, summer-friendly shirt with an elegant and polished look. Its twill weave and high-quality yarns make it perfect for dressing up or down. It's breathable and cooling, and can be worn tucked or untucked, with or without a tie. It has an aircon effect that cools the wearer in the summer, making it ideal for office or casual wear, even for summer weddings.