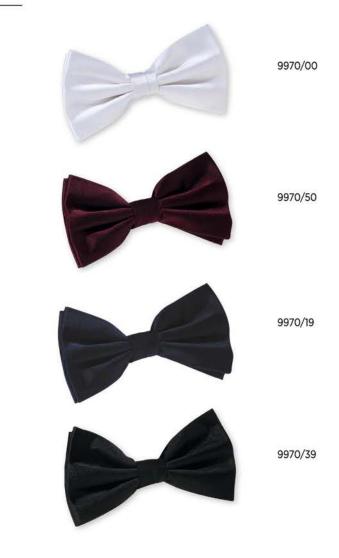

| X15K       | E15K        |
| 48           |              | X15K       | E15K        |

### Limited on Stock (Autumn/Winter 2023)





IN CASE YOU ARE MISSING THE CURRENT LOS OFFER, PLEASE CONTACT YOUR RESPONSIBLE ETERNA SALES REPRESENTATIVE.



# Accessories

A crucial element in upgrading a man's outfit: Add a touch of sophistication and elegance to your styling and elevate even the most basic looks with the right accessories.



## Socks



Art.: 600

Size: 39 - 42 / 43 - 46 / 47 - 48

Colour: 39/35/19

98% Cotton 2% Elastane

#### **Belts**

90-110 cm (in 5 cm increments)



650/39 Reversible belt 32 mm

100% Cowhide





650/29 Reversible belt 32 mm

100% Cowhide





651/29 30 mm 100% Cowhide



651/39 30 mm 100% Cowhide

#### Cuff Links & Tie Pins



#### **Bow Ties**

100 % Silk



## **Pocket Squares**

100% Cotton



## Sets: Bow Ties & Pocket Squares

62% Silk 38% Linen



9086/22 SET



9086/14 SET



9086/24 SET



9086/40 SET



9086/51 SET

## **Elegant Accessories**

100% Silk

Combine our elegant bow ties, ties and handkerchiefs. All items can be purchased individually.





## How to Tie a Tie

The tie has been a fashionable accessory for a very long time, and its classic and timeless appeal is undeniable. It is often paired with a blazer or suit and a sharp shirt to create an elegant and sophisticated look, which is just as relevant today as it was in the past. The history of the tie dates back to the Thirty Years' War in the 17th century, when Croatian mercenaries wore a scarf around their necks. Eventually, the use of scarves became popular among Frenc