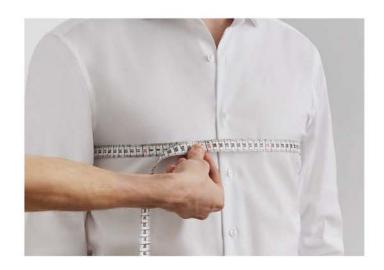

#### Chest measurement

The circumference of the upper body is referred to as the bust size for women and the chest width for men. This is measured at chest height at the widest point (usually at the level of the nipples) around the entire upper body.