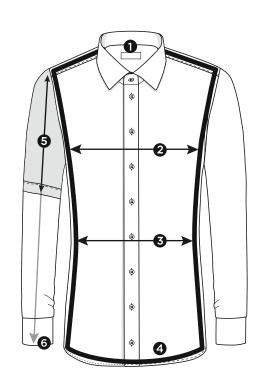

#### • Collar Sizes

To determine the correct collar size, place a tape measure around the neck, just below the larynx, at the point where the collar of the shirt will later sit. When measuring, the forefinger should be included between the neck and the measuring tape so that the collar sits comfortably and does not cut in.

#### Chest measurement

The circumference of the upper body is referred to as the bust size for women and the chest width for men. This is measured at chest height at the widest point (usually at the level of the nipples) around the entire upper body.

#### Waist measurement

It is measured at the narrowest point of waist to determine the waist measurement.

## Sleeve Lenghts

As a product specialist, ETERNA offers the most important qualities in a variety of sleeve lengths in order to guarantee a sharp look and wearing comfort for the wearer regardless of his proportions.