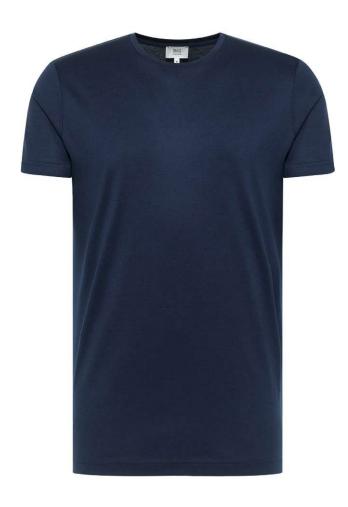

## Longsleeve

Art.: 887 TIDO

T-shirt, Round Neck

Size: S-3XL Colour: 18/39

70% Cotton 30% Lyocell

| Measuring track   | S   | М   | L   | XL  | XXL | 3XL |
|-------------------|-----|-----|-----|-----|-----|-----|
| Chest measurement | 100 | 106 | 114 | 122 | 134 | 146 |
| Body length       | 68  | 70  | 71  | 73  | 75  | 77  |