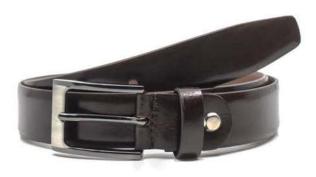

#### **Belts**

90-110 cm (in 5 cm increments)

650/39 Reversible belt 32 mm

100% Cowhide

650/29 Reversible belt 32 mm

100% Cowhide

651/29 30 mm 100% Cowhide

651/39 30 mm 100% Cowhide