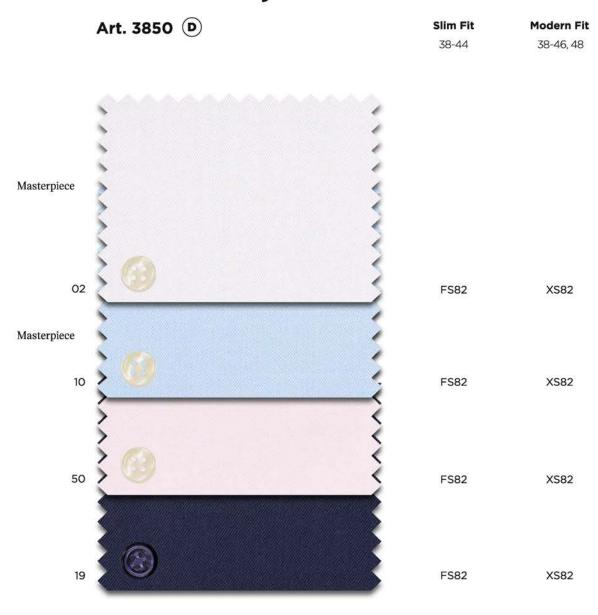

# Masterpieces

Each Best in Class Quality has one **article** in one **colour** and one **style** which, in our opinion, should not be missing in any wardrobe allowed to be properly dressed for every occasion.

#### Linen Shirt

|             | Art. 2355 D                                                                                                                                                                                                                                                                                                                                                                                                                                                                                                                                                                                                                                                                                                                                                                                                                                                                                                                                                                                                                                                                                                                                                                                                                                                                                                                                                                                                                                                                                                                                                                                                                                                                                                                                                                                                                                                                                                                                                                                                                                                                                                                    | Slim Fit | Modern Fit |
|-------------|--------------------------------------------------------------------------------------------------------------------------------------------------------------------------------------------------------------------------------------------------------------------------------------------------------------------------------------------------------------------------------------------------------------------------------------------------------------------------------------------------------------------------------------------------------------------------------------------------------------------------------------------------------------------------------------------------------------------------------------------------------------------------------------------------------------------------------------------------------------------------------------------------------------------------------------------------------------------------------------------------------------------------------------------------------------------------------------------------------------------------------------------------------------------------------------------------------------------------------------------------------------------------------------------------------------------------------------------------------------------------------------------------------------------------------------------------------------------------------------------------------------------------------------------------------------------------------------------------------------------------------------------------------------------------------------------------------------------------------------------------------------------------------------------------------------------------------------------------------------------------------------------------------------------------------------------------------------------------------------------------------------------------------------------------------------------------------------------------------------------------------|----------|------------|
|             |                                                                                                                                                                                                                                                                                                                                                                                                                                                                                                                                                                                                                                                                                                                                                                                                                                                                                                                                                                                                                                                                                                                                                                                                                                                                                                                                                                                                                                                                                                                                                                                                                                                                                                                                                                                                                                                                                                                                                                                                                                                                                                                                | 38-44    | 38-46, 48  |
|             |                                                                                                                                                                                                                                                                                                                                                                                                                                                                                                                                                                                                                                                                                                                                                                                                                                                                                                                                                                                                                                                                                                                                                                                                                                                                                                                                                                                                                                                                                                                                                                                                                                                                                                                                                                                                                                                                                                                                                                                                                                                                                                                                |          |            |
|             | 008880000000                                                                                                                                                                                                                                                                                                                                                                                                                                                                                                                                                                                                                                                                                                                                                                                                                                                                                                                                                                                                                                                                                                                                                                                                                                                                                                                                                                                                                                                                                                                                                                                                                                                                                                                                                                                                                                                                                                                                                                                                                                                                                                                   |          |            |
|             | A Line of the Control |          |            |
|             | <b>\</b>                                                                                                                                                                                                                                                                                                                                                                                                                                                                                                                                                                                                                                                                                                                                                                                                                                                                                                                                                                                                                                                                                                                                                                                                                                                                                                                                                                                                                                                                                                                                                                                                                                                                                                                                                                                                                                                                                                                                                                                                                                                                                                                       |          |            |
|             |                                                                                                                                                                                                                                                                                                                                                                                                                                                                                                                                                                                                                                                                                                                                                                                                                                                                                                                                                                                                                                                                                                                                                                                                                                                                                                                                                                                                                                                                                                                                                                                                                                                                                                                                                                                                                                                                                                                                                                                                                                                                                                                                |          |            |
|             |                                                                                                                                                                                                                                                                                                                                                                                                                                                                                                                                                                                                                                                                                                                                                                                                                                                                                                                                                                                                                                                                                                                                                                                                                                                                                                                                                                                                                                                                                                                                                                                                                                                                                                                                                                                                                                                                                                                                                                                                                                                                                                                                |          |            |
| Masterpiece |                                                                                                                                                                                                                                                                                                                                                                                                                                                                                                                                                                                                                                                                                                                                                                                                                                                                                                                                                                                                                                                                                                                                                                                                                                                                                                                                                                                                                                                                                                                                                                                                                                                                                                                                                                                                                                                                                                                                                                                                                                                                                                                                |          |            |
|             | •                                                                                                                                                                                                                                                                                                                                                                                                                                                                                                                                                                                                                                                                                                                                                                                                                                                                                                                                                                                                                                                                                                                                                                                                                                                                                                                                                                                                                                                                                                                                                                                                                                                                                                                                                                                                                                                                                                                                                                                                                                                                                                                              |          |            |
|             |                                                                                                                                                                                                                                                                                                                                                                                                                                                                                                                                                                                                                                                                                                                                                                                                                                                                                                                                                                                                                                                                                                                                                                                                                                                                                                                                                                                                                                                                                                                                                                                                                                                                                                                                                                                                                                                                                                                                                                                                                                                                                                                                |          |            |
|             | •                                                                                                                                                                                                                                                                                                                                                                                                                                                                                                                                                                                                                                                                                                                                                                                                                                                                                                                                                                                                                                                                                                                                                                                                                                                                                                                                                                                                                                                                                                                                                                                                                                                                                                                                                                                                                                                                                                                                                                                                                                                                                                                              |          |            |
|             |                                                                                                                                                                                                                                                                                                                                                                                                                                                                                                                                                                                                                                                                                                                                                                                                                                                                                                                                                                                                                                                                                                                                                                                                                                                                                                                                                                                                                                                                                                                                                                                                                                                                                                                                                                                                                                                                                                                                                                                                                                                                                                                                |          |            |
| 00          | <b>\</b>                                                                                                                                                                                                                                                                                                                                                                                                                                                                                                                                                                                                                                                                                                                                                                                                                                                                                                                                                                                                                                                                                                                                                                                                                                                                                                                                                                                                                                                                                                                                                                                                                                                                                                                                                                                                                                                                                                                                                                                                                                                                                                                       | <br>FS82 | XS82       |
|             |                                                                                                                                                                                                                                                                                                                                                                                                                                                                                                                                                                                                                                                                                                                                                                                                                                                                                                                                                                                                                                                                                                                                                                                                                                                                                                                                                                                                                                                                                                                                                                                                                                                                                                                                                                                                                                                                                                                                                                                                                                                                                                                                |          |            |