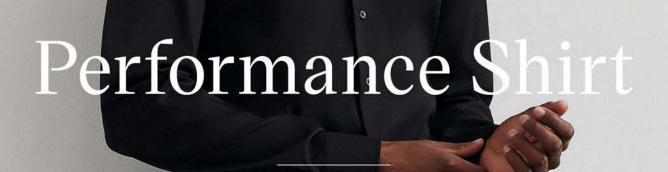

#### PERFORMANCE SHIRT

#### Super Stretch Twill.

Extremely flexible.

The innovative, easy-iron Performance Shirt fabric is the ultimate in comfort and performance. Thanks to a high lyocell content, it is not only eco-friendly but offers superior breathability, absorbency and a unique cooling effect. Complete freedom of movement with flexible, sportswear-like feel.

Super Stretch

Coolin

No sweat,

Super