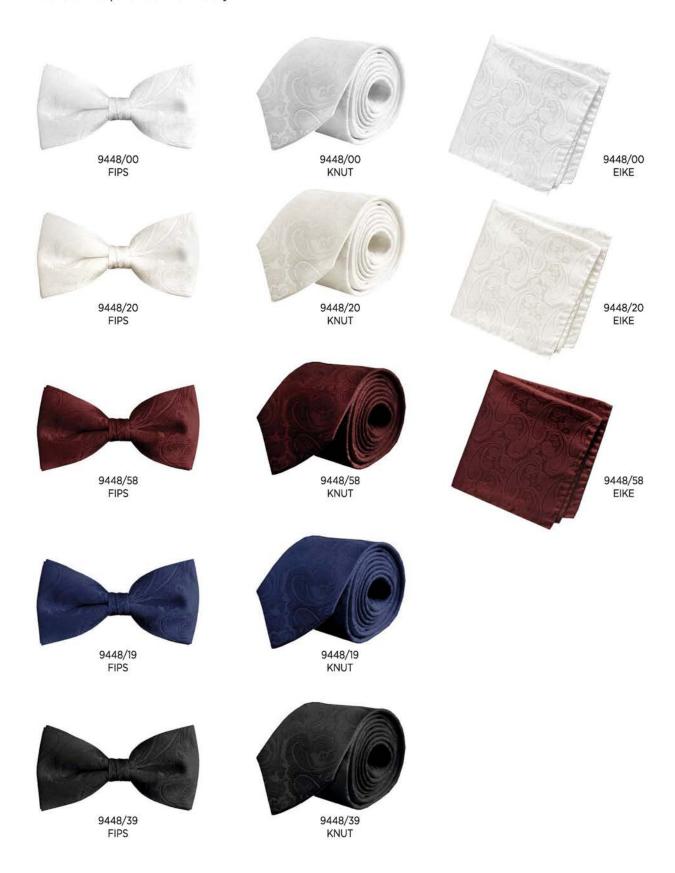

#### Cuff Links & Tie Pins

#### **Bow Ties**

100 % Silk

## **Pocket Squares**

100% Cotton

## Sets: Bow Ties & Pocket Squares

62% Silk 38% Linen

9086/22 SET

9086/14 SET

9086/24 SET

9086/40 SET

9086/51 SET

## **Elegant Accessories**

100% Silk

Combine our elegant bow ties, ties and handkerchiefs. All items can be purchased individually.