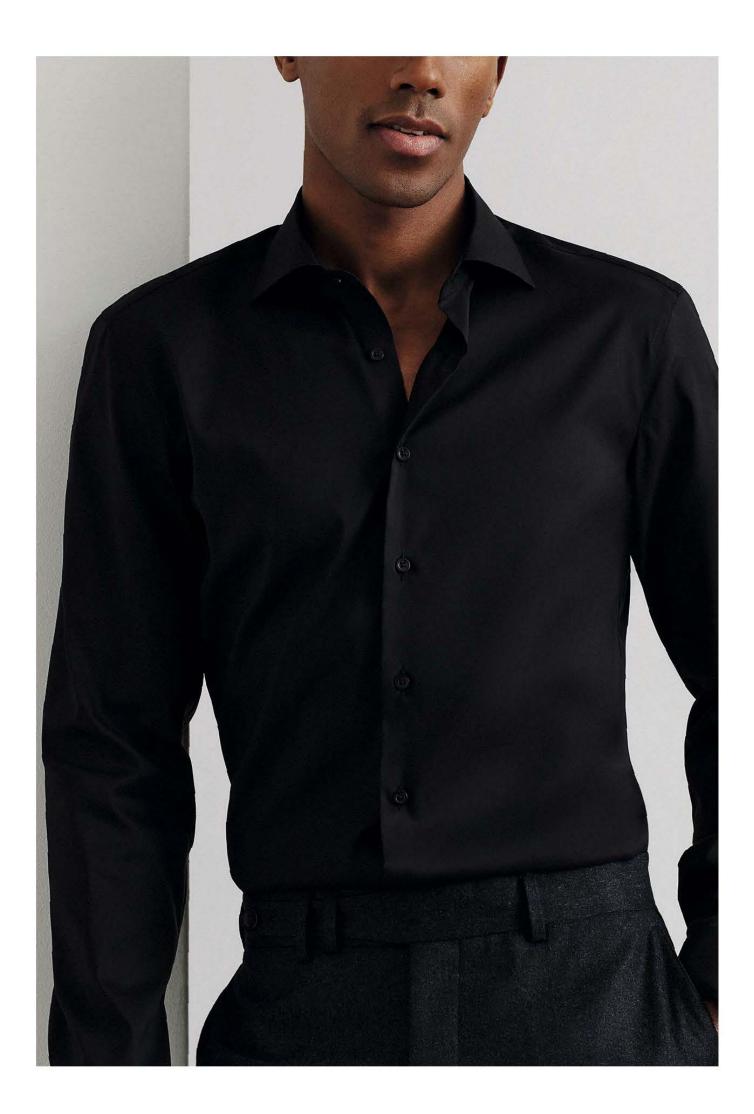

#### Super Stretch Twill.

Extremely flexible.

The innovative, easy-iron Performance Shirt fabric is the ultimate in comfort and performance. Thanks to a high lyocell content, it is not only eco-friendly but offers superior breathability, absorbency and a unique cooling effect. Complete freedom of movement with flexible, sportswear-like feel.

Super Stretch

Coolin

No sweat,

Super