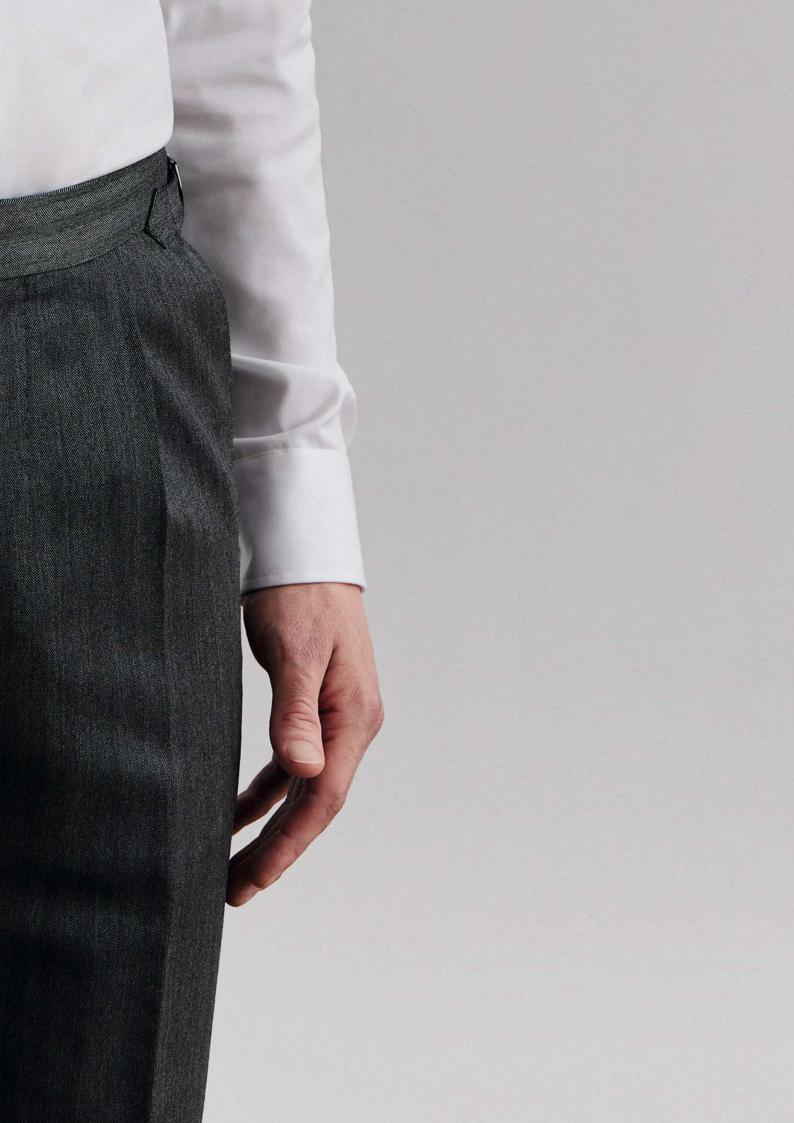

#### Waist measurement

It is measured at the narrowest point of waist to determine the waist measurement.