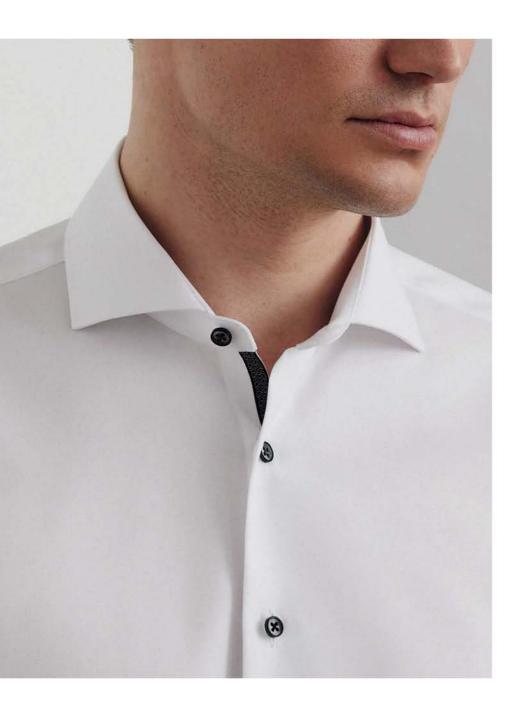

# Cutaway Collar

The Cutaway collar is a modern business collar option. Its spread creates a balanced and contemporary proportion, making it ideal for wider ties and lapels. It can be worn open or closed, with or without a tie. The Cutaway collar is a versatile option for men looking to add a touch of modern sophistication to their business attire.