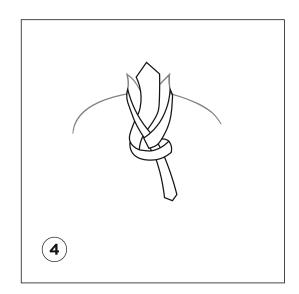

## How to Tie a Tie

The tie has been a fashionable accessory for a very long time, and its classic and timeless appeal is undeniable. It is often paired with a blazer or suit and a sharp shirt to create an elegant and sophisticated look, which is just as relevant today as it was in the past. The history of the tie dates back to the Thirty Years' War in the 17th century, when Croatian mercenaries wore a scarf around their necks. Eventually, the use of scarves became popular among French aristocracy.

Despite its enduring popularity, the tie has remained largely unchanged over time, except for variations in its width. Therefore, it is crucial to know how to tie a tie in a correct and graceful manner. Our comprehensive guide provides a step-by-step process to help you learn the easiest way to tie a tie, so that you can be prepared for any important occasion. Although there are numerous knots to choose from, we have focused on the most adaptable and widely-used knot, the four-in-hand knot, which is suitable for all types of collars and easy to master.