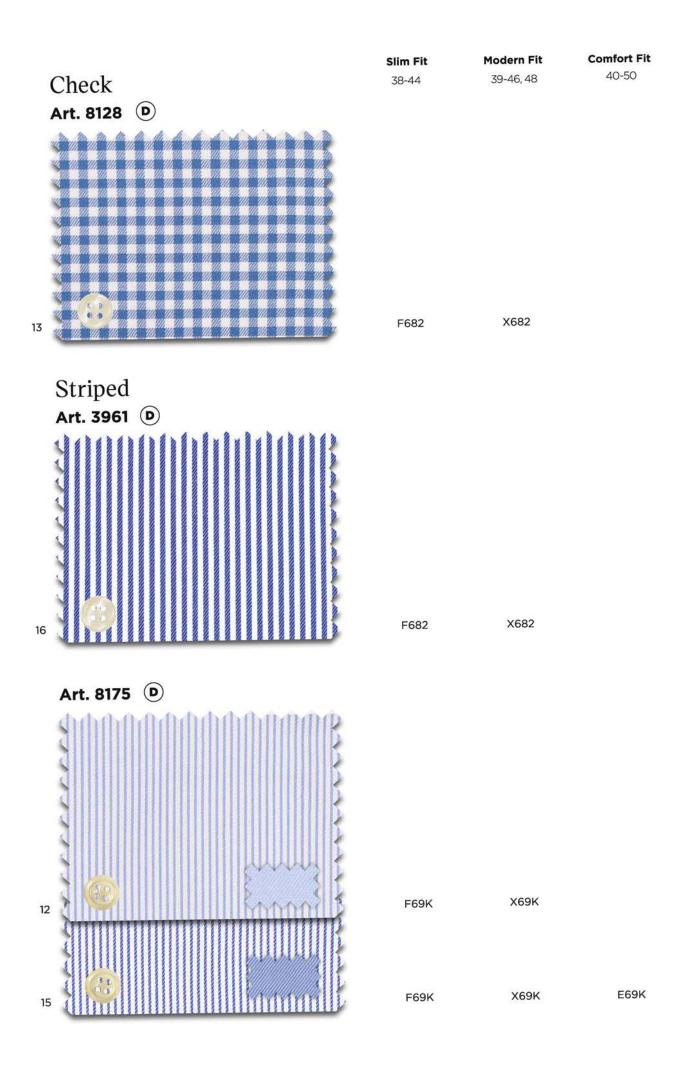

#### Vichy Check

Art. 8913 B Modern Fit Comfort Fit 38-46, 48 40-50, 52, 54

#### Structured Twill

|    | Art. 3116                               | <b>©</b> | Slim Fit<br>38-44 | <b>Modern Fit</b> 38-46, 48 | <b>Comfort Fit</b> 40-50, 52, 54 |
|----|-----------------------------------------|----------|-------------------|-----------------------------|----------------------------------|
|    |                                         |          |                   |                             |                                  |
| 12 |                                         |          | F159              | X169 🗖                      | E169 🗍                           |
| 50 |                                         |          |                   | X169 🗖                      |                                  |
| 32 | ( ) ( ) ( ) ( ) ( ) ( ) ( ) ( ) ( ) ( ) |          |                   | X169 🗖                      | E169 🗍                           |
| 38 |                                         |          | F159              | X169 🗖                      | E169 <sup>1</sup>                |